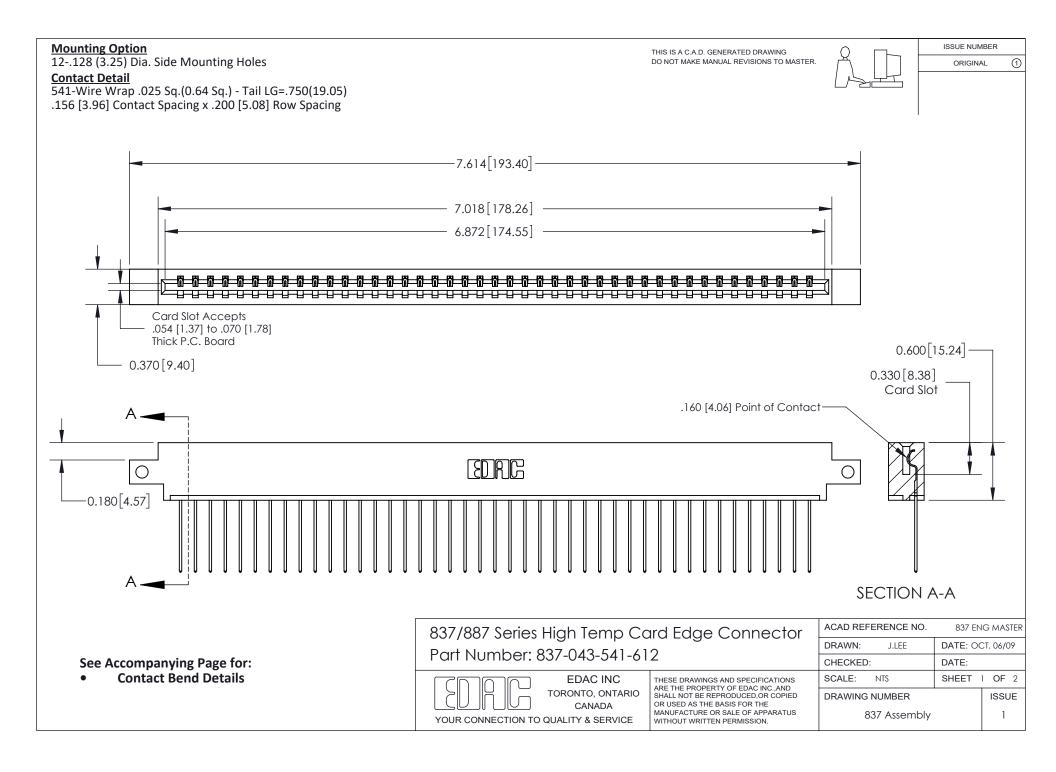

ISSUE NUMBER

ORIGINAL

1



| 837/887 Series High Temp Card Edge Connector<br>Contact Bend Detail |                                                                                                                                                                                                   | ACAD REFERENCE NO. 837 EN |                  | 3 MASTER      |
|---------------------------------------------------------------------|---------------------------------------------------------------------------------------------------------------------------------------------------------------------------------------------------|---------------------------|------------------|---------------|
|                                                                     |