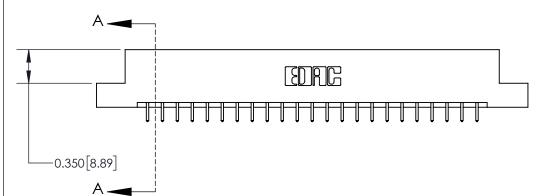

SECTION A-A

ISSUE NUMBER

ORIGINAL

1

| 837/887 Series High Temp Card Edge Connector<br>Contact Bend Detail |                                                                                                                                                                                                   | ACAD REFERENCE NO. | 837 ENG MASTER   |               |
|---------------------------------------------------------------------|---------------------------------------------------------------------------------------------------------------------------------------------------------------------------------------------------|--------------------|------------------|---------------|
|                                                                     |                                                                                                                                                                                                   | DRAWN: J.LEE       | DATE: OCT. 06/09 |               |
|                                                                     |                                                                                                                                                                                                   | CHECKED:           | DATE:            |               |
| EDAC INC                                                            | THESE DRAWINGS AND SPECIFICATIONS ARE THE PROPERTY OF EDAC INC., AND SHALL NOT BE REPRODUCED, OR COPIED OR USED AS THE BASIS FOR THE MANUFACTURE OR SALE OF APPARATUS WITHOUT WRITTEN PERMISSION. | SCALE: NTS         | SHEET            | 2 <b>OF</b> 2 |
| TORONTO, ONTARIO CANADA                                             |                                                                                                                                                                                                   | DRAWING NUMBER     | •                | ISSUE         |
| YOUR CONNECTION TO QUALITY & SERVICE                                |                                                                                                                                                                                                   | 837 Assembly       |                  | 1             |