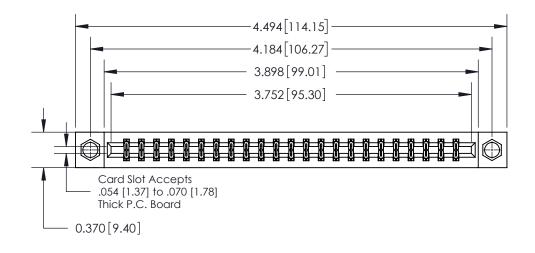

**Mounting Option** 

08-#4-40 Unified Threaded Inserts

## **Contact Detail**

521-P.C. Tail .025 Sq.(0.64 Sq.) - Tail LG=.150(3.81)

.156 [3.96] Contact Spacing x .200 [5.08] Row Spacing

THIS IS A C.A.D. GENERATED DRAWING DO NOT MAKE MANUAL REVISIONS TO MASTER.

ISSUE NUMBER ORIGINAL

0.600 [15.24] 0.330[8.38] Card Slot .160 [4.06] Point of Contact

**See Accompanying Page for:** 

**Contact Bend Details** 

837/887 Series High Temp Card Edge Connector Part Number: 837-046-521-208