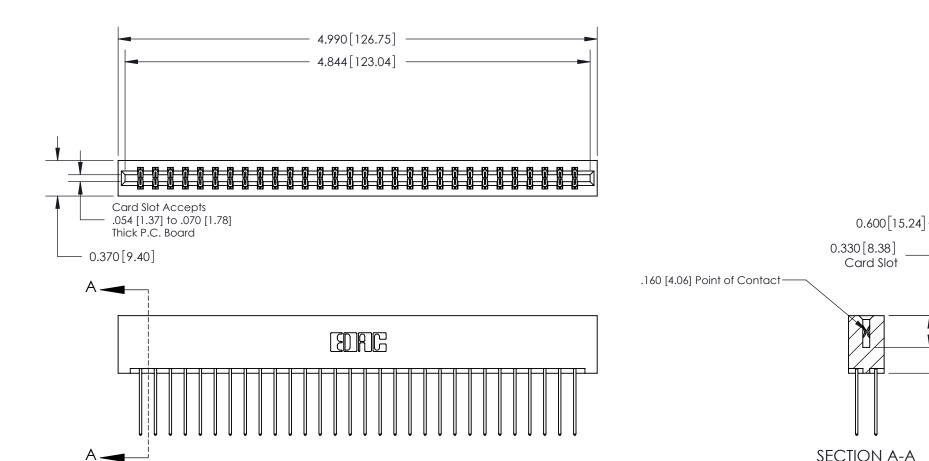

## **Contact Detail**

542-Wire Wrap .025 Sq.(0.64 Sq.) - Tail LG=.645(16.38) .156 [3.96] Contact Spacing x .200 [5.08] Row Spacing

THIS IS A C.A.D. GENERATED DRAWING DO NOT MAKE MANUAL REVISIONS TO MASTER.

ISSUE NUMBER

ORIGINAL

**See Accompanying Page for:** 

**Contact Bend Details** 

837/887 Series High Temp Card Edge Connector Part Number: 837-060-542-201

YOUR CONNECTION TO QUALITY & SERVICE

**EDAC INC** TORONTO, ONTARIO CANADA