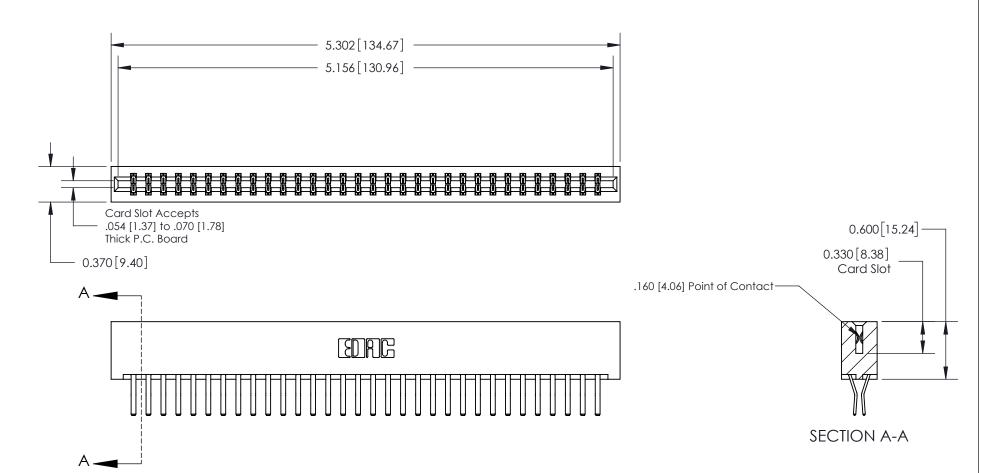

**See Accompanying Page for:** 

**Contact Bend Details** 

837/887 Series High Temp Card Edge Connector Part Number: 837-064-560-201

YOUR CONNECTION TO QUALITY & SERVICE

**EDAC INC** TORONTO, ONTARIO CANADA

**Mounting Option** 01-No Mounting Lugs

THIS IS A C.A.D. GENERATED DRAWING DO NOT MAKE MANUAL REVISIONS TO MASTER.

ISSUE NUMBER

ORIGINAL

**Contact Detail** 

560-Extender Board Bend (Code 523 Contacts)

.156 [3.96] Contact Spacing x .200 [5.08] Row Spacing