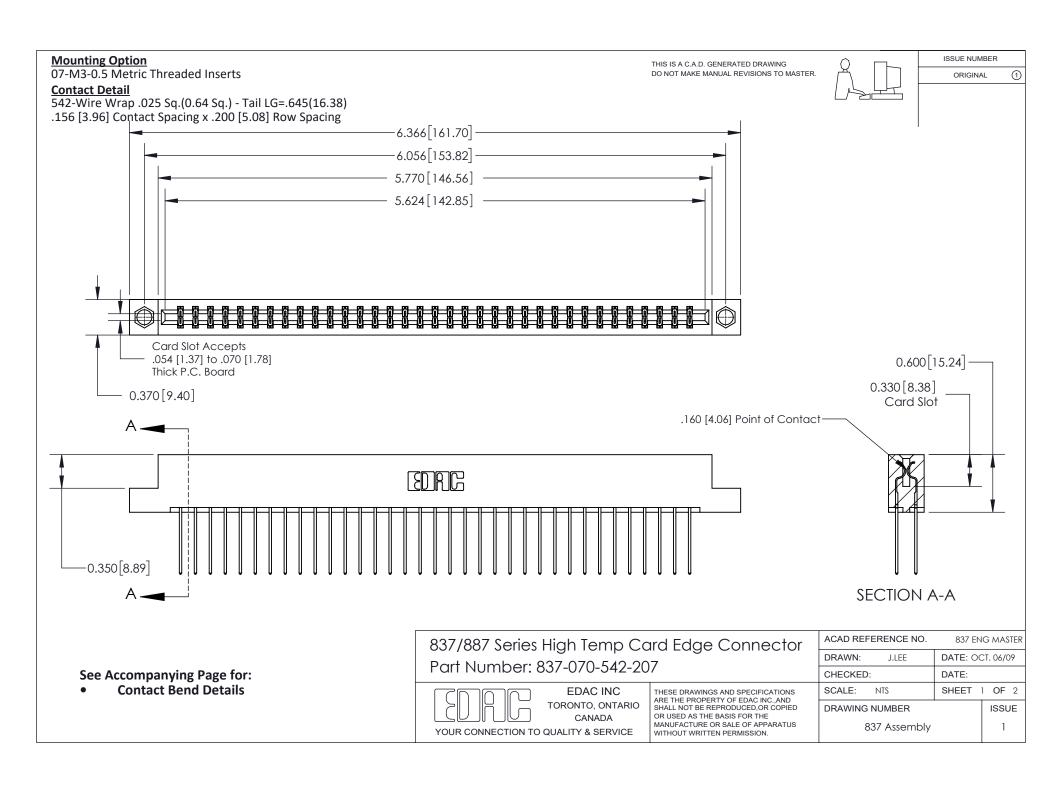

ISSUE NUMBER

ORIGINAL

1



| 837/887 Series High Temp Card Edge Connector<br>Contact Bend Detail |                                                                                                                                                                                                   | ACAD REFERENCE NO. 837 EN |                  | 3 MASTER      |
|---------------------------------------------------------------------|---------------------------------------------------------------------------------------------------------------------------------------------------------------------------------------------------|---------------------------|------------------|---------------|
|                                                                     |