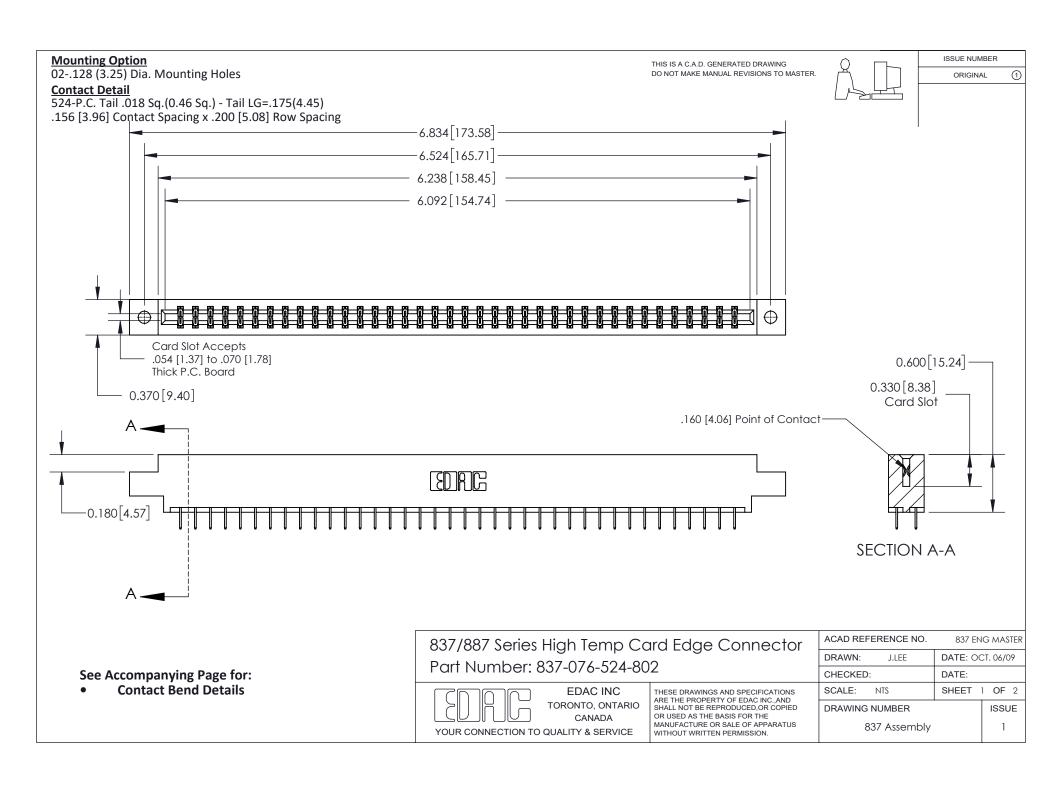

ISSUE NUMBER

ORIGINAL

1

| 837/887 Series High Temp Card Edge Connector<br>Contact Bend Detail |                                                                                                                                                                                                   | ACAD REFERENCE NO. 837 EN |                  | 3 MASTER      |
|---------------------------------------------------------------------|---------------------------------------------------------------------------------------------------------------------------------------------------------------------------------------------------|---------------------------|------------------|---------------|
|                                                                     |                                                                                                                                                                                                   | DRAWN: J.LEE              | DATE: OCT. 06/09 |               |
|                                                                     |                                                                                                                                                                                                   | CHECKED:                  | DATE:            |               |
| TORONTO, ONTARIO                                                    | THESE DRAWINGS AND SPECIFICATIONS ARE THE PROPERTY OF EDAC INC., AND SHALL NOT BE REPRODUCED, OR COPIED OR USED AS THE BASIS FOR THE MANUFACTURE OR SALE OF APPARATUS WITHOUT WRITTEN PERMISSION. | SCALE: NTS                | SHEET            | 2 <b>OF</b> 2 |
|                                                                     |                                                                                                                                                                                                   | DRAWING NUMBER            | •                | ISSUE         |
| YOUR CONNECTION TO QUALITY & SERVICE                                |                                                                                                                                                                                                   | 837 Assembly              |                  | 1             |