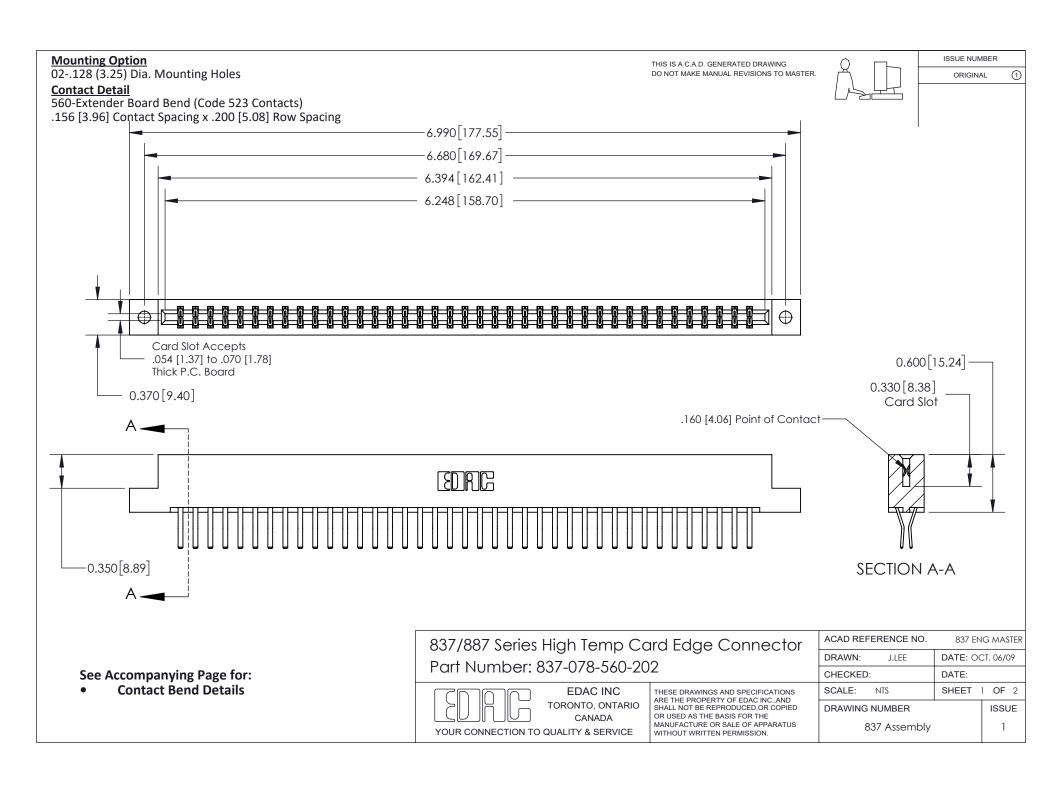

ISSUE NUMBER

ORIGINAL

1

| 837/887 Series High Temp Card Edge Connector<br>Contact Bend Detail |                                                                                                                                                                                                   | ACAD REFERENCE NO. 837 EN |                  | 3 MASTER      |
|---------------------------------------------------------------------|---------------------------------------------------------------------------------------------------------------------------------------------------------------------------------------------------|---------------------------|------------------|---------------|
|                                                                     |                                                                                                                                                                                                   | DRAWN: J.LEE              | DATE: OCT. 06/09 |               |
|                                                                     |                                                                                                                                                                                                   | CHECKED:                  | DATE:            |               |
| TORONTO, ONTARIO                                                    | THESE DRAWINGS AND SPECIFICATIONS ARE THE PROPERTY OF EDAC INC., AND SHALL NOT BE REPRODUCED, OR COPIED OR USED AS THE BASIS FOR THE MANUFACTURE OR SALE OF APPARATUS WITHOUT WRITTEN PERMISSION. | SCALE: NTS                | SHEET            | 2 <b>OF</b> 2 |
|                                                                     |                                                                                                                                                                                                   | DRAWING NUMBER            | •                | ISSUE         |
| YOUR CONNECTION TO QUALITY & SERVICE                                |                                                                                                                                                                                                   | 837 Assembly              |                  | 1             |