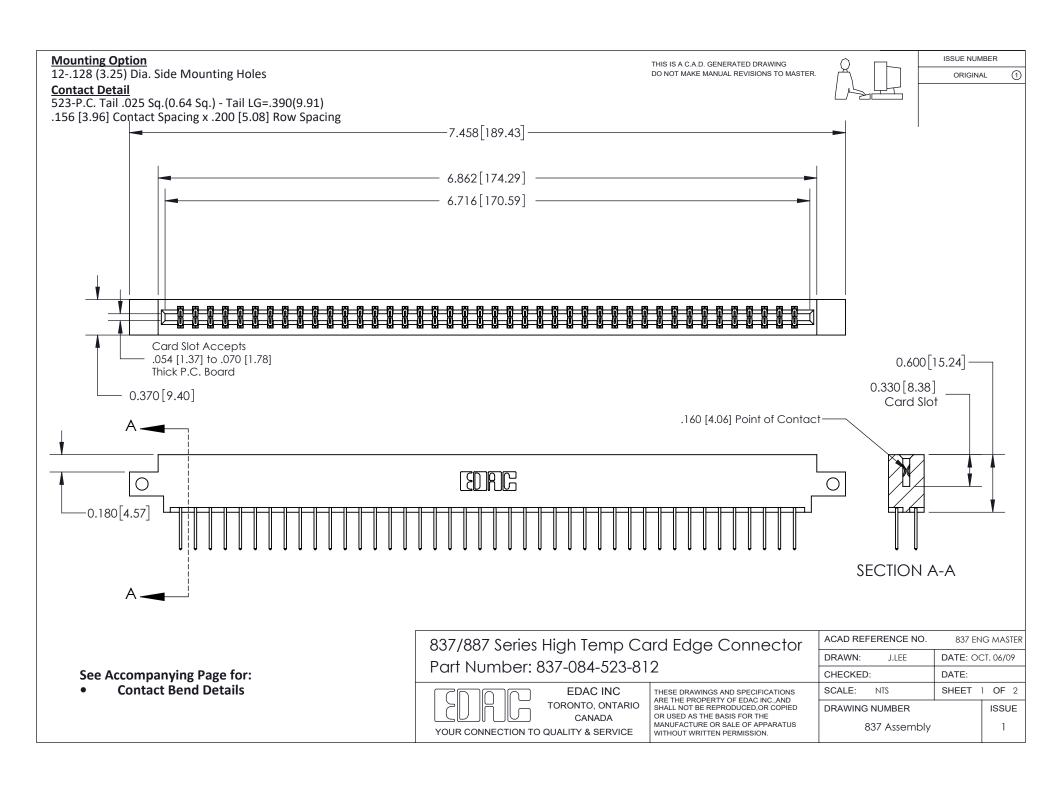

ISSUE NUMBER

ORIGINAL

1

| 837/887 Series High Temp Card Edge Connector<br>Contact Bend Detail |                                                                                                                                                                                                   | ACAD REFERENCE NO. 837 EN |                  | 3 MASTER      |
|---------------------------------------------------------------------|---------------------------------------------------------------------------------------------------------------------------------------------------------------------------------------------------|---------------------------|------------------|---------------|
|                                                                     |                                                                                                                                                                                                   | DRAWN: J.LEE              | DATE: OCT. 06/09 |               |
|                                                                     |                                                                                                                                                                                                   | CHECKED:                  | DATE:            |               |
| TORONTO, ONTARIO                                                    | THESE DRAWINGS AND SPECIFICATIONS ARE THE PROPERTY OF EDAC INC., AND SHALL NOT BE REPRODUCED, OR COPIED OR USED AS THE BASIS FOR THE MANUFACTURE OR SALE OF APPARATUS WITHOUT WRITTEN PERMISSION. | SCALE: NTS                | SHEET            | 2 <b>OF</b> 2 |
|                                                                     |                                                                                                                                                                                                   | DRAWING NUMBER            | •                | ISSUE         |
| YOUR CONNECTION TO QUALITY & SERVICE                                |                                                                                                                                                                                                   | 837 Assembly              |                  | 1             |