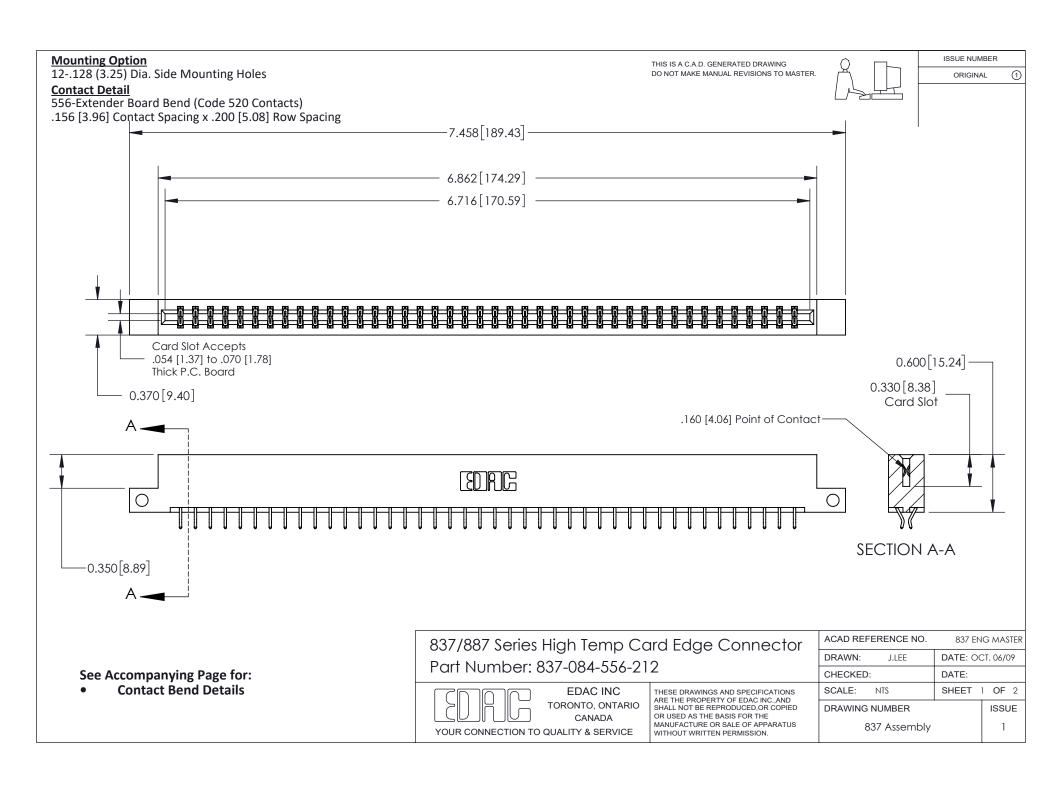

ISSUE NUMBER

ORIGINAL

1



| 837/887 Series High Temp Card Edge Connector<br>Contact Bend Detail   |                                                                                                                                                                                                  | ACAD REFERENCE NO. 837 EN |                  | 3 MASTER      |
|-----------------------------------------------------------------------|--------------------------------------------------------------------------------------------------------------------------------------------------------------------------------------------------|---------------------------|------------------|---------------|
|                                                                       |