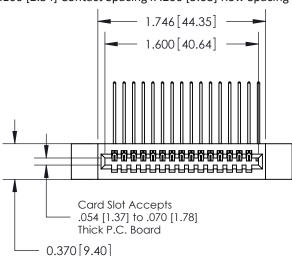

842/892 Series High Temp Card Edge Connector Part Number: 842-016-559-112

YOUR CONNECTION TO QUALITY & SERVICE

| ACAD REFERENCE NO. 842 ENG MASTER |                  |  |  |  |
|-----------------------------------|------------------|--|--|--|
| DRAWN: J.LEE                      | DATE: OCT. 06/09 |  |  |  |
| CHECKED:                          | DATE:            |  |  |  |
| SCALE: NTS                        | SHEET 1 OF 3     |  |  |  |
| DRAWING NUMBER                    | ISSUE            |  |  |  |

842 Assembly

SECTION A-A

THIS IS A C.A.D. GENERATED DRAWING DO NOT MAKE MANUAL REVISIONS TO MASTER.

ISSUE NUMBER

ORIGINAL

1

| 842/892 Series High Temp Card Edge Connector<br>Contact Bend Detail |                                                                                                        | ACAD REFERENCE NO. 842 ENG MASTER |          |                  |  |
|---------------------------------------------------------------------|--------------------------------------------------------------------------------------------------------|-----------------------------------|----------|------------------|--|
|                                                                     |                                                                                                        | DRAWN: J.LEE                      | DATE: OC | DATE: OCT. 06/09 |  |
|                                                                     |                                                                                                        | CHECKED:                          | DATE:    | DATE:            |  |
| EDAC INC                                                            | THESE DRAWINGS AND SPECIFICATIONS                                                                      | SCALE: NTS                        | SHEET    | 2 OF 3           |  |
| TORONTO, ONTARIO                                                    | ARE THE PROPERTY OF EDAC INC.,AND<br>SHALL NOT BE REPRODUCED,OR COPIED<br>OR USED AS THE BASIS FOR THE | DRAWING NUMBER                    | •        | ISSUE            |  |
| YOUR CONNECTION TO QUALITY & SERVICE                                | MANUFACTURE OR SALE OF APPARATUS                                                                       | 842 Assemb                        | ly       | 1                |  |