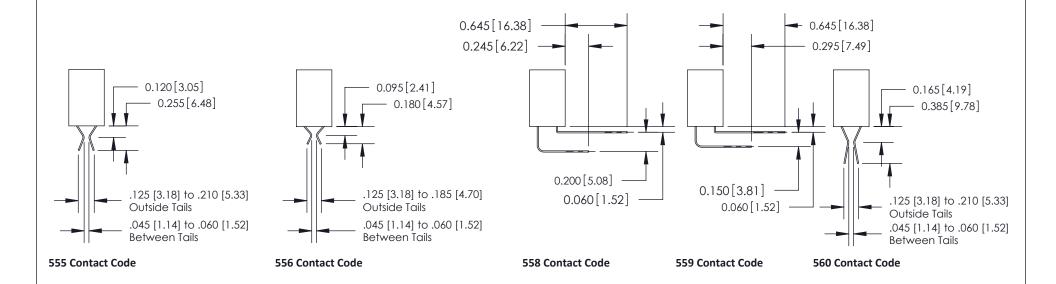

## **Contact Detail**

559-90 Degree Bend (Code 541 Contacts)

.100 [2.54] Contact Spacing x .200 [5.08] Row Spacing

**See Accompanying Pages for:** 

- **Contact Bend Details**
- **Mounting Options**

.240 [6.10] Point of Contact-

THIS IS A C.A.D. GENERATED DRAWING DO NOT MAKE MANUAL REVISIONS TO MASTER

SSUE NUMBER

DRIGINAL

1

| 842/892 Series High Temp Card Edge Connector<br>Mounting Options |                                                                                                  | ACAD REFERENCE NO. 842 ENG MASTER |             |         |           |
|------------------------------------------------------------------|--------------------------------------------------------------------------------------------------|-----------------------------------|-------------|---------|-----------|
|                                                                  |                                                                                                  | DRAWN:                            | J.LEE       | DATE: O | CT. 06/09 |
|                                                                  |                                                                                                  | CHECKED:                          |             | DATE:   |           |
|                                                                  | THESE DRAWINGS AND SPECIFICATIONS                                                                | SCALE:                            | NTS         | SHEET : | 3 OF 3    |
| I   S   I   G   TORONTO, ONTARIO                                 | ARE THE PROPERTY OF EDAC INC.,AND SHALL NOT BE REPRODUCED,OR COPIED OR USED AS THE BASIS FOR THE | DRAWING                           | NUMBER      |         | ISSUE     |
| YOUR CONNECTION TO QUALITY & SERVICE                             | MANUFACTURE OR SALE OF APPARATUS                                                                 | 8                                 | 42 Assembly |         | 1         |