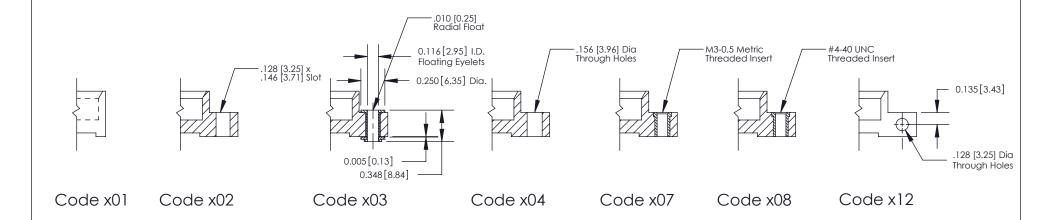

**Mounting Option** 

12-.128 (3.25) Dia. Side Mounting Holes

THIS IS A C.A.D. GENERATED DRAWING DO NOT MAKE MANUAL REVISIONS TO MASTER

SSUE NUMBER

DRIGINAL

1

| 842/892 Series High Temp Card Edge Connector<br>Mounting Options |                                                                                                  | ACAD REFERENCE NO. 842 ENG MASTER |             |         |           |
|------------------------------------------------------------------|--------------------------------------------------------------------------------------------------|-----------------------------------|-------------|---------|-----------|
|                                                                  |                                                                                                  | DRAWN:                            | J.LEE       | DATE: O | CT. 06/09 |
|                                                                  |                                                                                                  | CHECKED:                          |             | DATE:   |           |
|                                                                  | THESE DRAWINGS AND SPECIFICATIONS                                                                | SCALE:                            | NTS         | SHEET : | 3 OF 3    |
| I   S   I   G   TORONTO, ONTARIO                                 | ARE THE PROPERTY OF EDAC INC.,AND SHALL NOT BE REPRODUCED,OR COPIED OR USED AS THE BASIS FOR THE | DRAWING                           | NUMBER      |         | ISSUE     |
| YOUR CONNECTION TO QUALITY & SERVICE                             | MANUFACTURE OR SALE OF APPARATUS                                                                 | 8                                 | 42 Assembly |         | 1         |