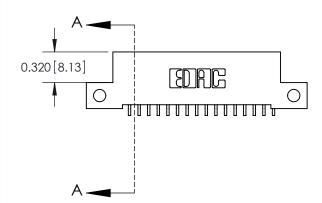

842 Assembly

SECTION A-A

THIS IS A C.A.D. GENERATED DRAWING DO NOT MAKE MANUAL REVISIONS TO MASTER.

ISSUE NUMBER

ORIGINAL

1

| 842/892 Series High Temp Card Edge Connector<br>Contact Bend Detail |                                                                                                        | ACAD REFERENCE NO. 842 ENG MASTER |          |                  |  |
|---------------------------------------------------------------------|--------------------------------------------------------------------------------------------------------|-----------------------------------|----------|------------------|--|
|                                                                     |                                                                                                        | DRAWN: J.LEE                      | DATE: OC | DATE: OCT. 06/09 |  |
|                                                                     |                                                                                                        | CHECKED:                          | DATE:    | DATE:            |  |
| EDAC INC                                                            | THESE DRAWINGS AND SPECIFICATIONS                                                                      | SCALE: NTS                        | SHEET    | 2 OF 3           |  |
| TORONTO, ONTARIO                                                    | ARE THE PROPERTY OF EDAC INC.,AND<br>SHALL NOT BE REPRODUCED,OR COPIED<br>OR USED AS THE BASIS FOR THE | DRAWING NUMBER                    | •        | ISSUE            |  |
| YOUR CONNECTION TO QUALITY & SERVICE                                | MANUFACTURE OR SALE OF APPARATUS                                                                       | 842 Assemb                        | ly       | 1                |  |