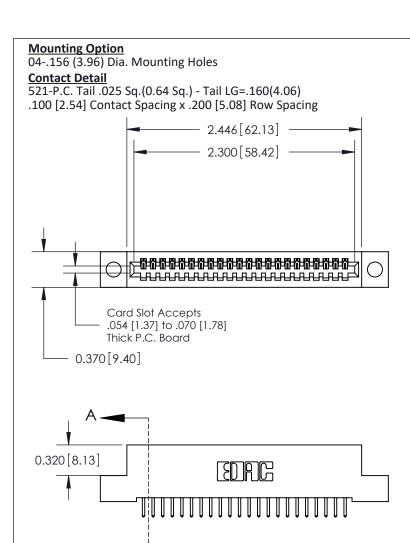

.240 [6.10] Point of Contact-

**SECTION A-A** 

## **See Accompanying Pages for:**

- **Contact Bend Details**
- **Mounting Options**

842/892 Series High Temp Card Edge Connector Part Number: 842-022-521-104

| ACAD REFERENCE NO. 842 ENG MASTER |                  |  |  |
|-----------------------------------|------------------|--|--|
| DRAWN: J.LEE                      | DATE: OCT. 06/09 |  |  |
| CHECKED:                          | DATE:            |  |  |
| SCALE: NTS                        | SHEET 1 OF 3     |  |  |
| DRAWING NUMBER                    | ISSUE            |  |  |

842 Assembly

THIS IS A C.A.D. GENERATED DRAWING DO NOT MAKE MANUAL REVISIONS TO MASTER.

ISSUE NUMBER

ORIGINAL

1

| 842/892 Series High Temp Card Edge Connector<br>Contact Bend Detail |                                                                                                                                             | ACAD REFERENCE NO. 842 ENG MASTER |          |                         |  |
|---------------------------------------------------------------------|---------------------------------------------------------------------------------------------------------------------------------------------|-----------------------------------|----------|-------------------------|--|
|                                                                     |                                                                                                                                             | DRAWN: J.LEE                      | DATE: OC | DATE: <b>OCT. 06/09</b> |  |
|                                                                     |                                                                                                                                             | CHECKED:                          | DATE:    | DATE:                   |  |
| EDAC INC                                                            | THESE DRAWINGS AND SPECIFICATIONS<br>ARE THE PROPERTY OF EDAC INC. AND<br>SHALL NOT BE REPRODUCED.OR COPIED<br>OR USED AS THE BASIS FOR THE | SCALE: NTS                        | SHEET    | 2 OF 3                  |  |
| TORONTO, ONTARIO                                                    |                                                                                                                                             | DRAWING NUMBER                    | •        | ISSUE                   |  |
| YOUR CONNECTION TO QUALITY & SERVICE                                | MANUFACTURE OR SALE OF APPARATUS                                                                                                            | 842 Assemb                        | ly       | 1                       |  |