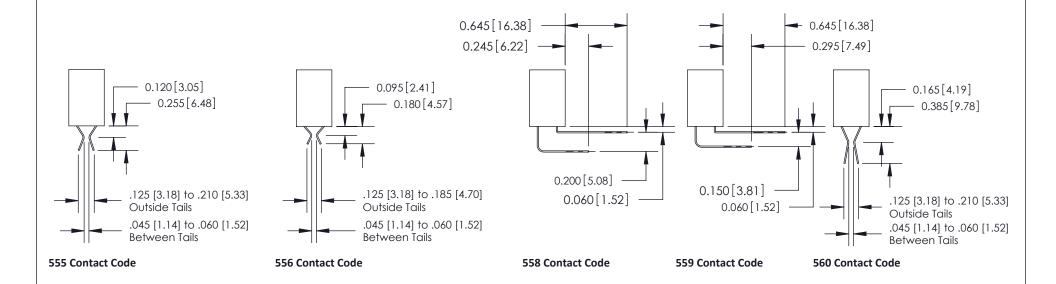

## **Contact Detail**

555-Extender Board Bend (Code 500 Contacts)

.100 [2.54] Contact Spacing x .200 [5.08] Row Spacing

**See Accompanying Pages for:** 

- **Contact Bend Details**
- **Mounting Options**

.240 [6.10] Point of Contact-