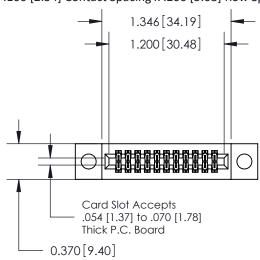

842/892 Series High Temp Card Edge Connector Part Number: 842-022-555-204

YOUR CONNECTION TO QUALITY & SERVICE

842 ENG MASTER J.LEE DATE: OCT. 06/09 SHEET 1 OF 3 NTS

842 Assembly

THIS IS A C.A.D. GENERATED DRAWING DO NOT MAKE MANUAL REVISIONS TO MASTER.