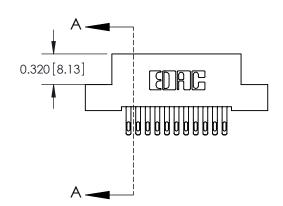

842/892 Series High Temp Card Edge Connector Part Number: 842-022-555-204

YOUR CONNECTION TO QUALITY & SERVICE

842 ENG MASTER J.LEE DATE: OCT. 06/09 SHEET 1 OF 3 NTS

842 Assembly

THIS IS A C.A.D. GENERATED DRAWING DO NOT MAKE MANUAL REVISIONS TO MASTER.