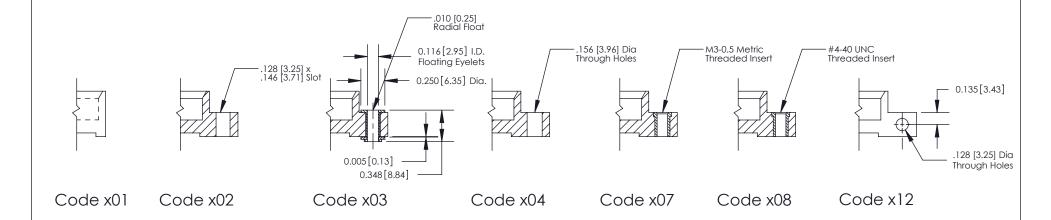

|  |
| TORONTO, ONTARIO                                                    |                                                                                                                                                                                               | DRAWING NUMBER                    | •        | ISSUE                   |  |
| YOUR CONNECTION TO QUALITY & SERVICE                                |                                                                                                                                                                                               | 842 Assemb                        | bly      | 1                       |  |

THIS IS A C.A.D. GENERATED DRAWING DO NOT MAKE MANUAL REVISIONS TO MASTER



SSUE NUMBER

DRIGINAL

1



| 842/892 Series High Temp Card Edge Connector<br>Mounting Options |                                                                                                                                                                                                 | ACAD REFERENCE NO. 842 ENG MASTER |             |         |           |
|------------------------------------------------------------------|-------------------------------------------------------------------------------------------------------------------------------------------------------------------------------------------------|-----------------------------------|-------------|---------|-----------|
|                                                                  |