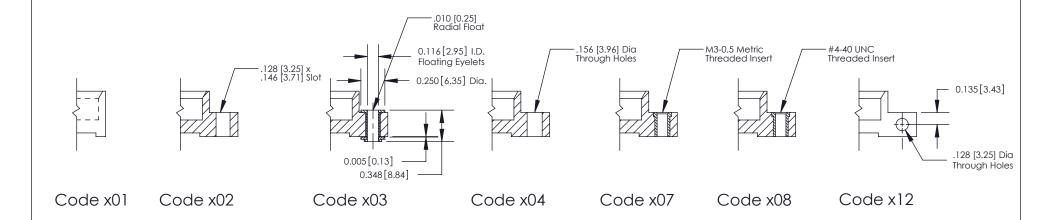

THIS IS A C.A.D. GENERATED DRAWING
DO NOT MAKE MANUAL REVISIONS TO MASTER

SSUE NUMBER

DRIGINAL

1

| 842/892 Series High Temp Card Edge Connector<br>Mounting Options |                                                                                                                                                                                                 | ACAD REFERENCE NO. 842 ENG MASTER |             |         |           |
|------------------------------------------------------------------|-------------------------------------------------------------------------------------------------------------------------------------------------------------------------------------------------|-----------------------------------|-------------|---------|-----------|
|                                                                  |                                                                                                                                                                                                 | DRAWN:                            | J.LEE       | DATE: O | CT. 06/09 |
|                                                                  |                                                                                                                                                                                                 | CHECKED:                          |             | DATE:   |           |
|                                                                  | THESE DRAWINGS AND SPECIFICATIONS ARE THE PROPERTY OF EDAC INC.,AND SHALL NOT BE REPRODUCED,OR COPIED OR USED AS THE BASIS FOR THE MANUFACTURE OR SALE OF APPARATUS WITHOUT WRITTEN PERMISSION. | SCALE:                            | NTS         | SHEET : | 3 OF 3    |
|                                                                  |                                                                                                                                                                                                 | DRAWING                           | NUMBER      |         | ISSUE     |
|                                                                  |                                                                                                                                                                                                 | 8                                 | 42 Assembly |         | 1         |