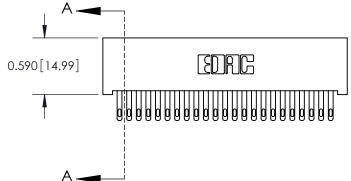

**Mounting Option** 01-No Mounting Lugs **Contact Detail** 500-Wire Hole .050x.025(1.27x0.64) - Tail LG=.270(6.86) .100 [2.54] Contact Spacing x .200 [5.08] Row Spacing - 2.546<sup>[64.67]</sup> -2.400[60.96] -Card Slot Accepts .054 [1.37] to .070 [1.78] Thick P.C. Board 0.370 [9.40]

.240 [6.10] Point of Contact-

842/892 Series High Temp Card Edge Connector Part Number: 842-023-500-101

YOUR CONNECTION TO QUALITY & SERVICE

CANADA

SHEET 1 OF 3

J.LEE

**SECTION A-A** 

842 Assembly

842 ENG MASTER

DATE: OCT. 06/09

## **See Accompanying Pages for:**

- **Contact Bend Details**
- **Mounting Options**

THIS IS A C.A.D. GENERATED DRAWING DO NOT MAKE MANUAL REVISIONS TO MASTER.

ISSUE NUMBER

ORIGINAL

1

| 842/892 Series High Temp Card Edge Connector<br>Contact Bend Detail |                                                                                                                                                                                               | ACAD REFERENCE NO. 842 ENG MASTER |          |                         |  |
|---------------------------------------------------------------------|-----------------------------------------------------------------------------------------------------------------------------------------------------------------------------------------------|-----------------------------------|----------|-------------------------|--|
|                                                                     |                                                                                                                                                                                               | DRAWN: J.LEE                      | DATE: OC | DATE: <b>OCT. 06/09</b> |  |
|                                                                     |                                                                                                                                                                                               | CHECKED:                          | DATE:    | DATE:                   |  |
| EDAC INC                                                            | THESE DRAWINGS AND SPECIFICATIONS ARE THE PROPERTY OF EDAC INCAND SHALL NOT BE REPRODUCED,OR COPIED OR USED AS THE BASIS FOR THE MANUFACTURE OR SALE OF APPARATUS WITHOUT WRITTEN PERMISSION. | SCALE: NTS                        | SHEET    | 2 OF 3                  |  |
| TORONTO, ONTARIO                                                    |                                                                                                                                                                                               | DRAWING NUMBER                    | •        | ISSUE                   |  |
| YOUR CONNECTION TO QUALITY & SERVICE                                |                                                                                                                                                                                               | 842 Assemb                        | bly      | 1                       |  |