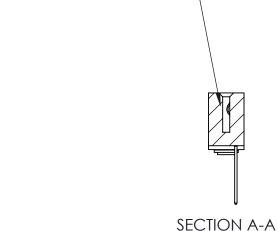

842 Assembly

THIS IS A C.A.D. GENERATED DRAWING DO NOT MAKE MANUAL REVISIONS TO MASTER

ORIGINAL (1)

| 842/892 Series High Temp Card Edge Connector<br>Contact Bend Detail |                                                                   | ACAD REFERENCE NO. 842 ENG MASTER |             |                  |        |
|---------------------------------------------------------------------|-------------------------------------------------------------------|-----------------------------------|-------------|------------------|--------|
|                                                                     |                                                                   | DRAWN:                            | J.LEE       | DATE: OCT. 06/09 |        |
|                                                                     |                                                                   | CHECKE                            | ):          | DATE:            |        |
| EDAC INC                                                            | THESE DRAWINGS AND SPECIFICATIONS ARE THE PROPERTY OF EDAC INCAND | SCALE:                            | NTS         | SHEET :          | 2 OF 3 |
| TORONTO, ONTARIO                                                    | SHALL NOT BE REPRODUCED, OR COPIED OR USED AS THE BASIS FOR THE   | DRAWING                           | NUMBER      |                  | ISSUE  |
| YOUR CONNECTION TO QUALITY & SERVICE                                | MANUFACTURE OR SALE OF APPARATUS WITHOUT WRITTEN PERMISSION.      | 8                                 | 42 Assembly |                  | 1      |