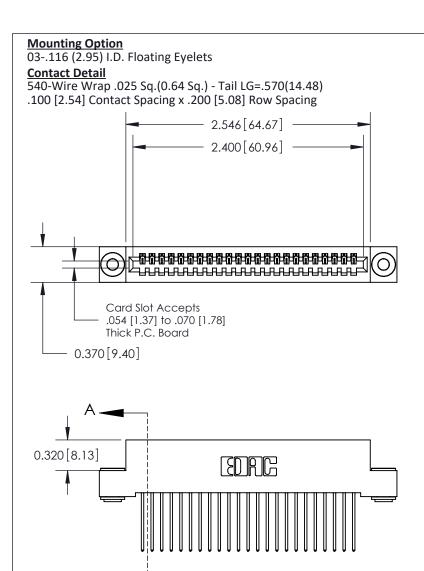

.240 [6.10] Point of Contact-

## **See Accompanying Pages for:**

- **Contact Bend Details**
- **Mounting Options**

842/892 Series High Temp Card Edge Connector Part Number: 842-023-540-103

YOUR CONNECTION TO QUALITY & SERVICE

CANADA

| ACAD REFERENCE N | O. 842 ENG MASTER |
|------------------|-------------------|
| DRAWN: J.LEE     | DATE: OCT. 06/09  |
| CHECKED:         | DATE:             |
| SCALE: NTS       | SHEET 1 OF 3      |
| DRAWING NUMBER   | ISSUE             |