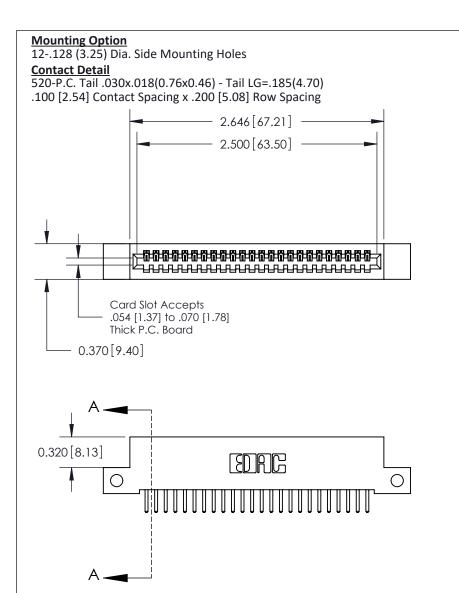

THIS IS A C.A.D. GENERATED DRAWING
DO NOT MAKE MANUAL REVISIONS TO MASTER

ISSUE NUMBER

ORIGINAL

1

| 842/892 Series High Temp Card Edge Con<br>Mounting Options   | nnector   ACAD REFERENCE NO. 842 ENG MASTE |
|--------------------------------------------------------------|--------------------------------------------|
| EDAC INC THESE DRAWINGS AND SPI                              |                                            |
|                                                              | uced,or copied drawing number issue        |
| YOUR CONNECTION TO QUALITY & SERVICE WITHOUT WRITTEN PERMISS |                                            |