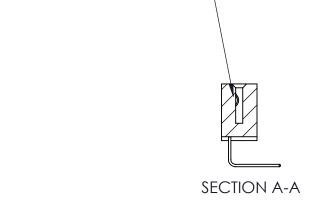

842 Assembly

THIS IS A C.A.D. GENERATED DRAWING DO NOT MAKE MANUAL REVISIONS TO MASTER

ORIGINAL (1)

| 842/892 Series High Temp Card Edge Connector<br>Contact Bend Detail |                                                                   | ACAD REFERENCE NO. 842 ENG MASTER |             |                  |        |
|---------------------------------------------------------------------|-------------------------------------------------------------------|-----------------------------------|-------------|------------------|--------|
|                                                                     |                                                                   | DRAWN:                            | J.LEE       | DATE: OCT. 06/09 |        |
|                                                                     |                                                                   | CHECKE                            | ):          | DATE:            |        |
| EDAC INC                                                            | THESE DRAWINGS AND SPECIFICATIONS ARE THE PROPERTY OF EDAC INCAND | SCALE:                            | NTS         | SHEET :          | 2 OF 3 |
| TORONTO, ONTARIO                                                    | SHALL NOT BE REPRODUCED, OR COPIED OR USED AS THE BASIS FOR THE   | DRAWING                           | NUMBER      |                  | ISSUE  |
| YOUR CONNECTION TO QUALITY & SERVICE                                | MANUFACTURE OR SALE OF APPARATUS WITHOUT WRITTEN PERMISSION.      | 8                                 | 42 Assembly |                  | 1      |