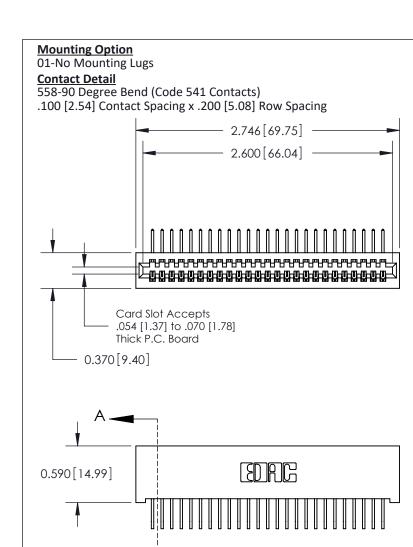

.240 [6.10] Point of Contact-

## **See Accompanying Pages for:**

- **Contact Bend Details**
- **Mounting Options**

842/892 Series High Temp Card Edge Connector Part Number: 842-025-558-101

| ACAD REFERENCE NO | 842 ENG MASTER   |  |  |  |
|-------------------|------------------|--|--|--|
| DRAWN: J.LEE      | DATE: OCT. 06/09 |  |  |  |
| CHECKED:          | DATE:            |  |  |  |
| SCALE: NTS        | SHEET 1 OF 3     |  |  |  |
| DRAWING NUMBER    | ISSUE            |  |  |  |

842 Assembly

THIS IS A C.A.D. GENERATED DRAWING DO NOT MAKE MANUAL REVISIONS TO MASTER

ORIGINAL (1)

| 842/892 Series High Temp Card Edge Connector<br>Contact Bend Detail |                                                                   | ACAD REFERENCE NO. 842 ENG MASTER |             |                  |        |
|---------------------------------------------------------------------|-------------------------------------------------------------------|-----------------------------------|-------------|------------------|--------|
|                                                                     |                                                                   | DRAWN:                            | J.LEE       | DATE: OCT. 06/09 |        |
|                                                                     |                                                                   | CHECKE                            | ):          | DATE:            |        |
| EDAC INC                                                            | THESE DRAWINGS AND SPECIFICATIONS ARE THE PROPERTY OF EDAC INCAND | SCALE:                            | NTS         | SHEET :          | 2 OF 3 |
| TORONTO, ONTARIO                                                    | SHALL NOT BE REPRODUCED, OR COPIED OR USED AS THE BASIS FOR THE   | DRAWING                           | NUMBER      |                  | ISSUE  |
| YOUR CONNECTION TO QUALITY & SERVICE                                | MANUFACTURE OR SALE OF APPARATUS WITHOUT WRITTEN PERMISSION.      | 8                                 | 42 Assembly |                  | 1      |