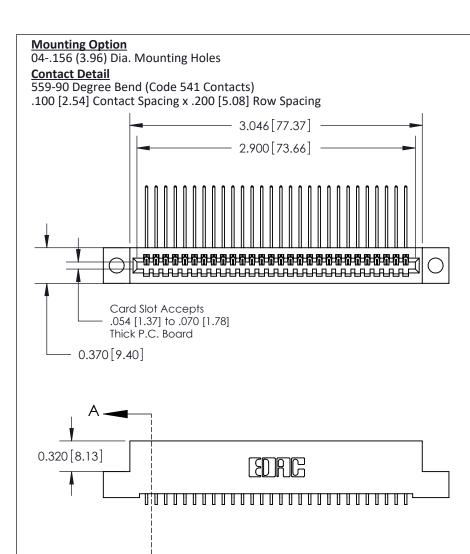

## **See Accompanying Pages for:**

- **Contact Bend Details**
- **Mounting Options**

THIS IS A C.A.D. GENERATED DRAWING DO NOT MAKE MANUAL REVISIONS TO MASTER

ORIGINAL (1)

| 842/892 Series High Temp Card Edge Connector<br>Contact Bend Detail |                                                                                                 | ACAD REFERENCE NO. 842 ENG MASTER |             |                  |        |
|---------------------------------------------------------------------|-------------------------------------------------------------------------------------------------|-----------------------------------|-------------|------------------|--------|
|                                                                     |                                                                                                 | DRAWN:                            | J.LEE       | DATE: OCT. 06/09 |        |
|                                                                     |                                                                                                 | CHECKED:                          |             | DATE:            |        |
| EDAC INC                                                            | THESE DRAWINGS AND SPECIFICATIONS ARE THE PROPERTY OF EDAC INCAND                               | SCALE:                            | NTS         | SHEET :          | 2 OF 3 |
| TORONTO, ONTARIO                                                    | SHALL NOT BE REPRODUCED,OR COPIED OR USED AS THE BASIS FOR THE MANUFACTURE OR SALE OF APPARATUS | DRAWING                           | NUMBER      |                  | ISSUE  |
| YOUR CONNECTION TO QUALITY & SERVICE                                |                                                                                                 | 8                                 | 42 Assembly |                  | 1      |