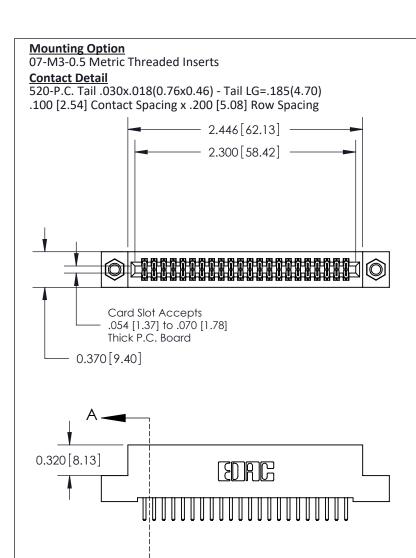

## **See Accompanying Pages for:**

- **Contact Bend Details**
- **Mounting Options**

842/892 Series High Temp Card Edge Connector Part Number: 842-044-520-207

| ACAD REFERENCE NO. 842 ENG MASTER |                  |  |
|-----------------------------------|------------------|--|
| DRAWN: J.LEE                      | DATE: OCT. 06/09 |  |
| CHECKED:                          | DATE:            |  |
| SCALE: NTS                        | SHEET 1 OF 3     |  |
| DRAWING NUMBER                    | ISSUE            |  |