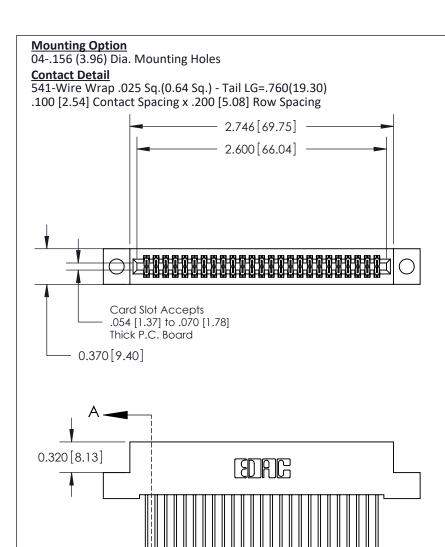

## 842/892 Series High Temp Card Edge Connector Part Number: 842-050-541-204

YOUR CONNECTION TO QUALITY & SERVICE

CANADA

SHEET 1 OF 3 842 Assembly

842 ENG MASTER

DATE: OCT. 06/09

SECTION A-A

J.LEE

## **See Accompanying Pages for:**

- **Contact Bend Details**
- **Mounting Options**

THIS IS A C.A.D. GENERATED DRAWING DO NOT MAKE MANUAL REVISIONS TO MASTER

ORIGINAL (1)

| 842/892 Series High Temp Card Edge Connector<br>Contact Bend Detail |                                                                                                 | ACAD REFERENCE NO. 842 ENG MASTER |             |                  |        |
|---------------------------------------------------------------------|-------------------------------------------------------------------------------------------------|-----------------------------------|-------------|------------------|--------|
|                                                                     |                                                                                                 | DRAWN:                            | J.LEE       | DATE: OCT. 06/09 |        |
|                                                                     |                                                                                                 | CHECKED:                          |             | DATE:            |        |
| EDAC INC                                                            | THESE DRAWINGS AND SPECIFICATIONS ARE THE PROPERTY OF EDAC INCAND                               | SCALE:                            | NTS         | SHEET :          | 2 OF 3 |
| TORONTO, ONTARIO                                                    | SHALL NOT BE REPRODUCED,OR COPIED OR USED AS THE BASIS FOR THE MANUFACTURE OR SALE OF APPARATUS | DRAWING                           | NUMBER      |                  | ISSUE  |
| YOUR CONNECTION TO QUALITY & SERVICE                                |                                                                                                 | 8                                 | 42 Assembly |                  | 1      |