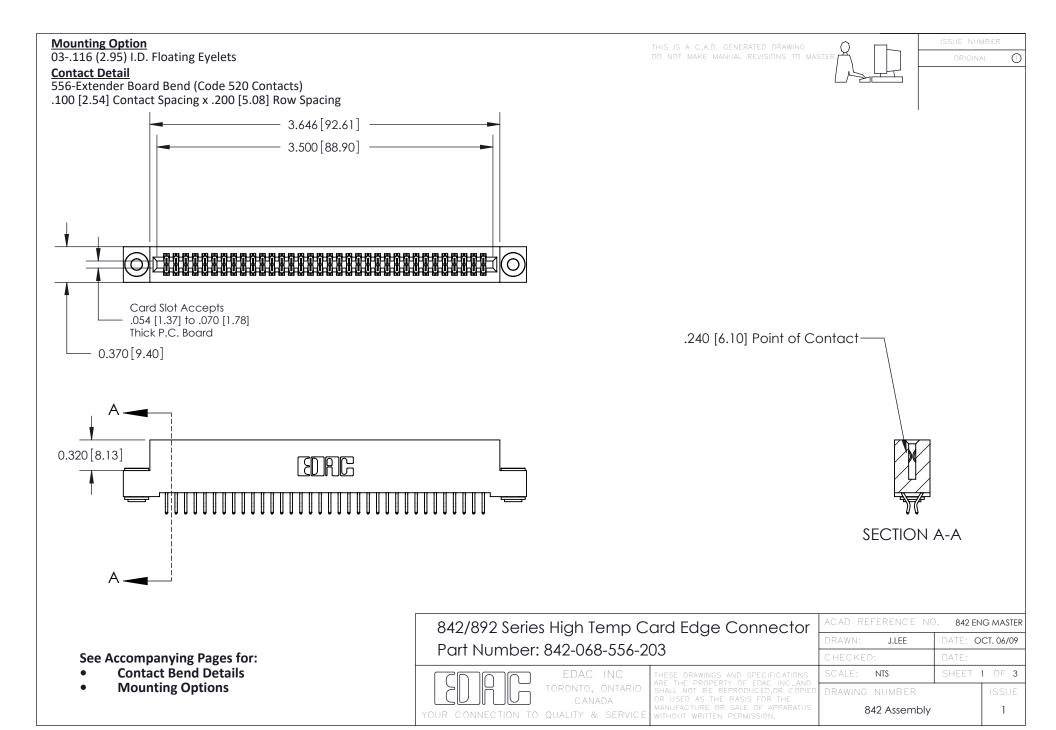

THIS IS A C.A.D. GENERATED DRAWING DO NOT MAKE MANUAL REVISIONS TO MASTER

ORIGINAL (1)



| 842/892 Series High Temp Card Edge Connector<br>Contact Bend Detail |                                                                                                  | ACAD REFERENCE NO. 842 ENG MASTER |             |                  |        |
|---------------------------------------------------------------------|--------------------------------------------------------------------------------------------------|-----------------------------------|-------------|------------------|--------|
|                                                                     |                                                                                                  | DRAWN:                            | J.