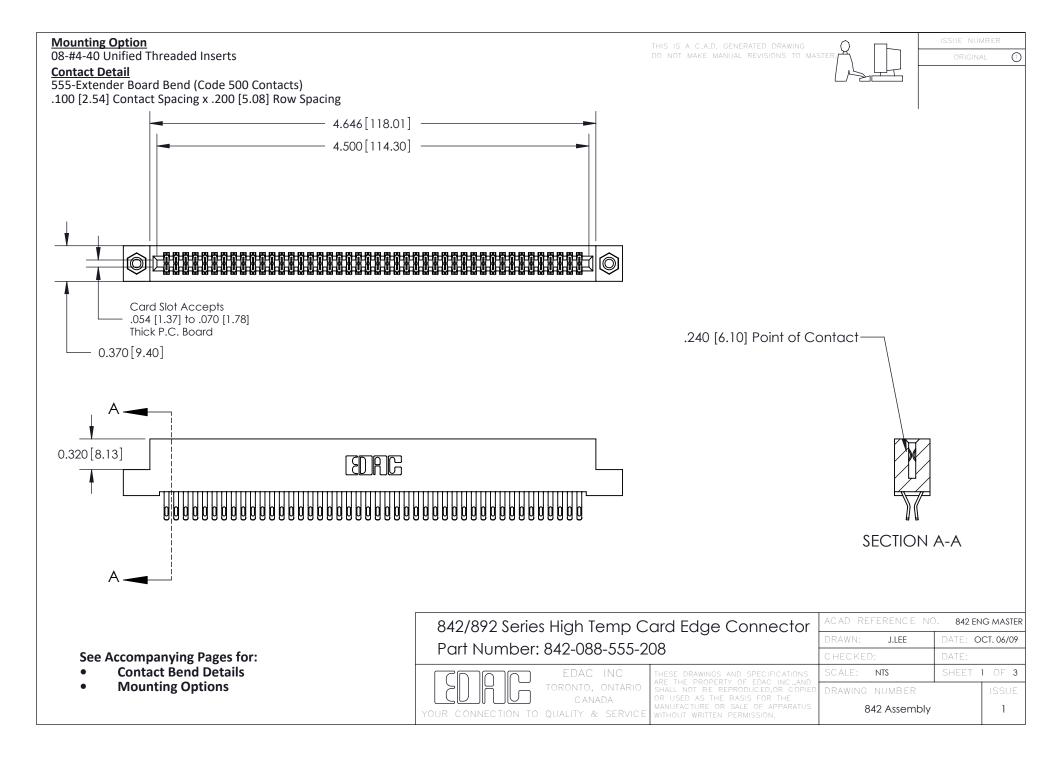

THIS IS A C.A.D. GENERATED DRAWING DO NOT MAKE MANUAL REVISIONS TO MASTER

ORIGINAL (1)



| 842/892 Series High Temp Card Edge Connector<br>Contact Bend Detail |                                                                                                 | ACAD REFERENCE NO. 842 ENG MASTER |             |                  |        |
|---------------------------------------------------------------------|-------------------------------------------------------------------------------------------------|-----------------------------------|-------------|------------------|--------|
|                                                                     |                                                                                                 | DRAWN:                            | J.LEE