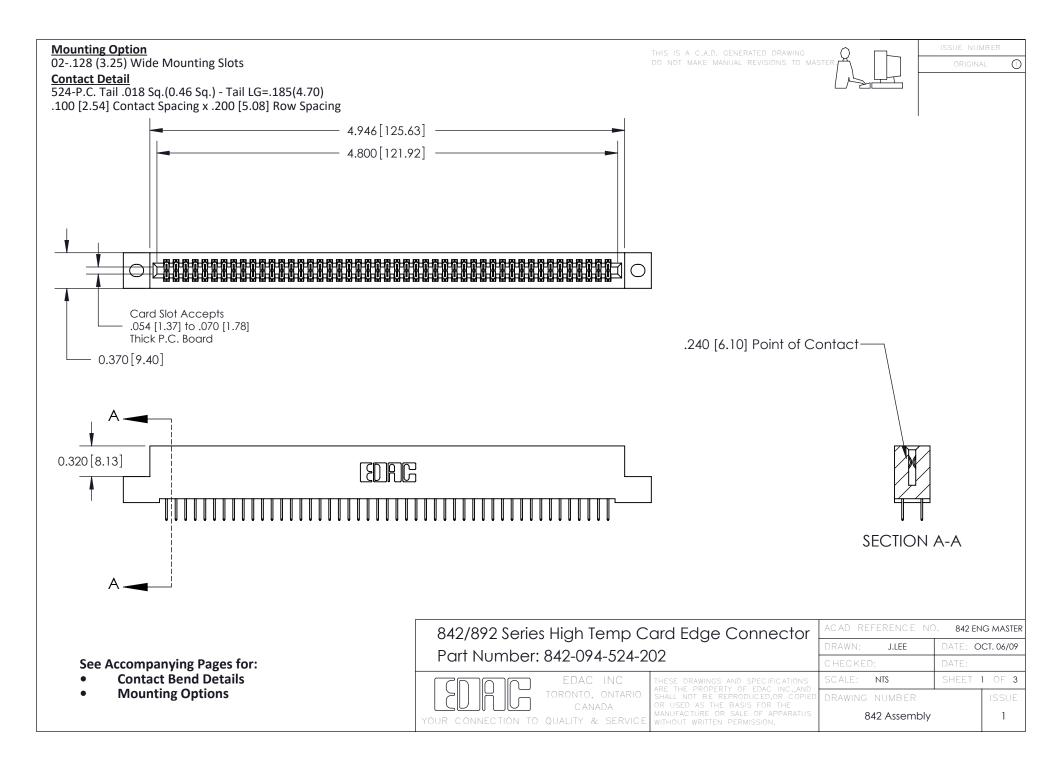

THIS IS A C.A.D. GENERATED DRAWING DO NOT MAKE MANUAL REVISIONS TO MASTER

ORIGINAL (1)



| 842/892 Series High Temp Card Edge Connector<br>Contact Bend Detail |                                                                                                  | ACAD REFERENCE NO. 842 ENG MASTER |             |                  |        |
|---------------------------------------------------------------------|--------------------------------------------------------------------------------------------------|-----------------------------------|-------------|------------------|--------|
|                                                                     |                                                                                                  | DRAWN:                            | J.