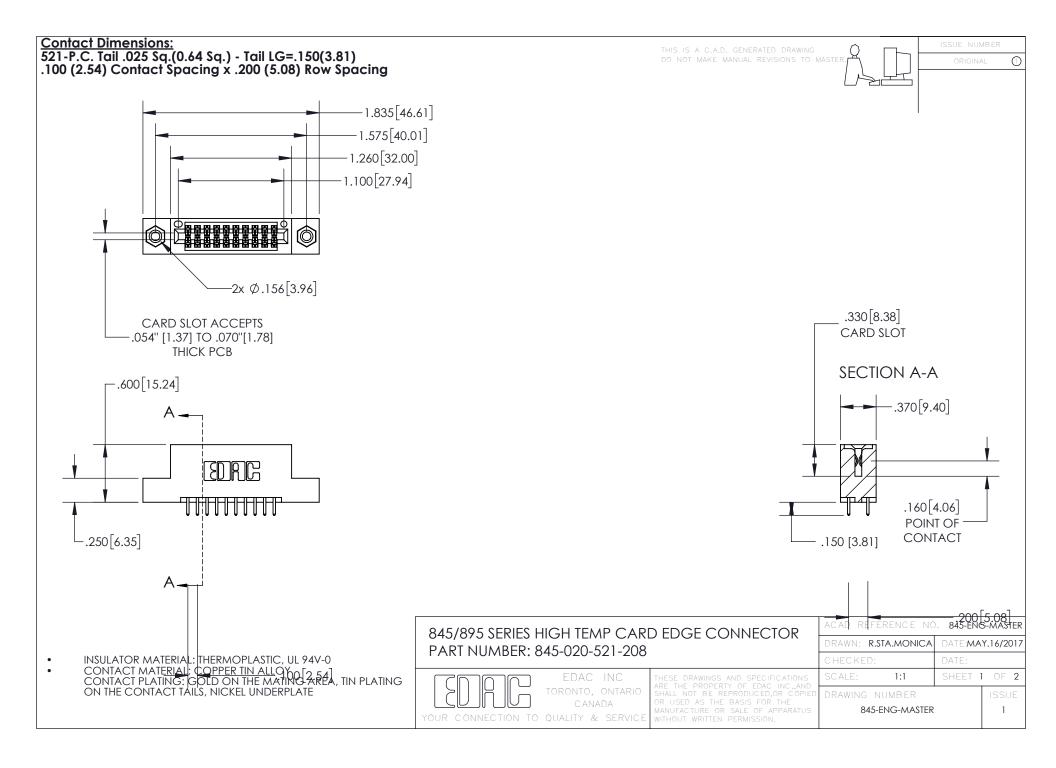

INSULATOR MATERIAL: THERMOPLASTIC POLYESTER, UL 94V-0

DAP MATERIAL AVAILABLE UPON REQUEST

**Contact Code 558** 

CONTACT MATERIAL; COPPER ALLOY CONTACT PLATING: GOLD ON THE MATING AREA, TIN PLATING ON THE CONTACT TAILS, NICKEL UNDERPLATE

## 845/895 SERIES HIGH TEMP CARD EDGE CONNECTOR CONTACT CODE 555,556,558,559,560 DIMENSIONS

YOUR CONNECTION TO QUALITY & SERVICE

Contact Code 559

|   | ACAD REFERENCE NO. 845-ENG-MASTER |                  |
|---|-----------------------------------|------------------|
|   | DRAWN: R.STA.MONICA               | DATE:MAY.16/2017 |
|   | CHECKED:                          | DATE:            |
|   | SCALE: 1:1                        | SHEET 2 OF 2     |
| D | DRAWING NUMBER                    | ISSUE            |

Contact Code 560

845-ENG-MASTER