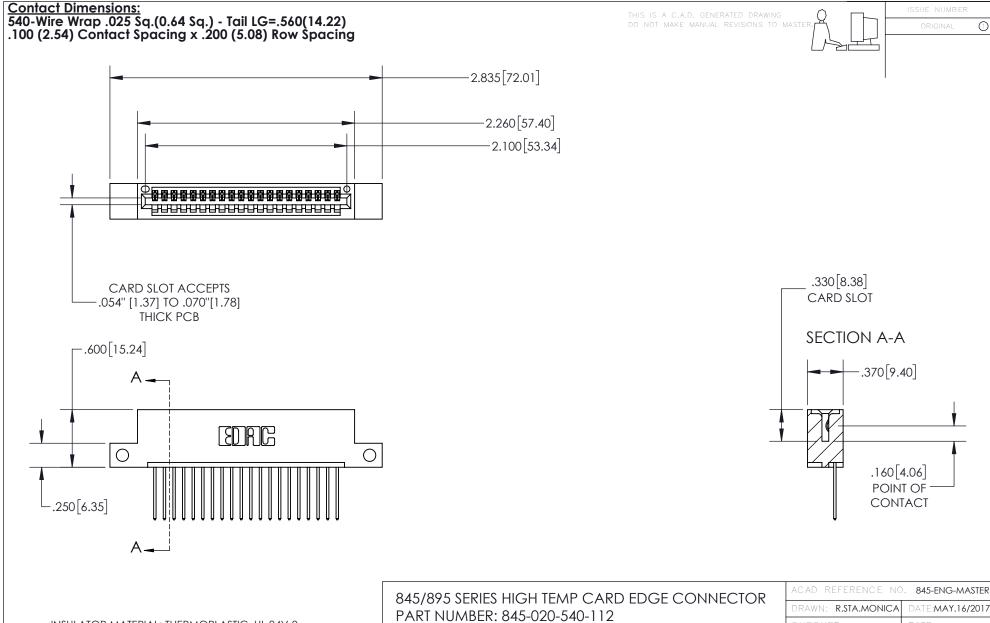

INSULATOR MATERIAL: THERMOPLASTIC, UL 94V-0 CONTACT MATERIAL; COPPER TIN ALLOY
CONTACT PLATING: GOLD ON THE MATING AREA, TIN PLATING
ON THE CONTACT TAILS, NICKEL UNDERPLATE

YOUR CONNECTION TO QUALITY & SERVICE

| ACAD REFERENCE NO. 845-ENG-MASTER |                  |
|-----------------------------------|------------------|
| DRAWN: R.STA.MONICA               | DATE:MAY.16/2017 |
| CHECKED:                          | DATE:            |
| SCALE: 1:1                        | SHEET 1 OF 2     |
| DRAWING NUMBER                    | ISSUE            |

845-ENG-MASTER







INSULATOR MATERIAL: THERMOPLASTIC POLYESTER, UL 94V-0

DAP MATERIAL AVAILABLE UPON REQUEST

**Contact Code 558** 

CONTACT MATERIAL; COPPER ALLOY CONTACT PLATING: GOLD ON THE MATING AREA, TIN PLATING ON THE CONTACT TAILS,