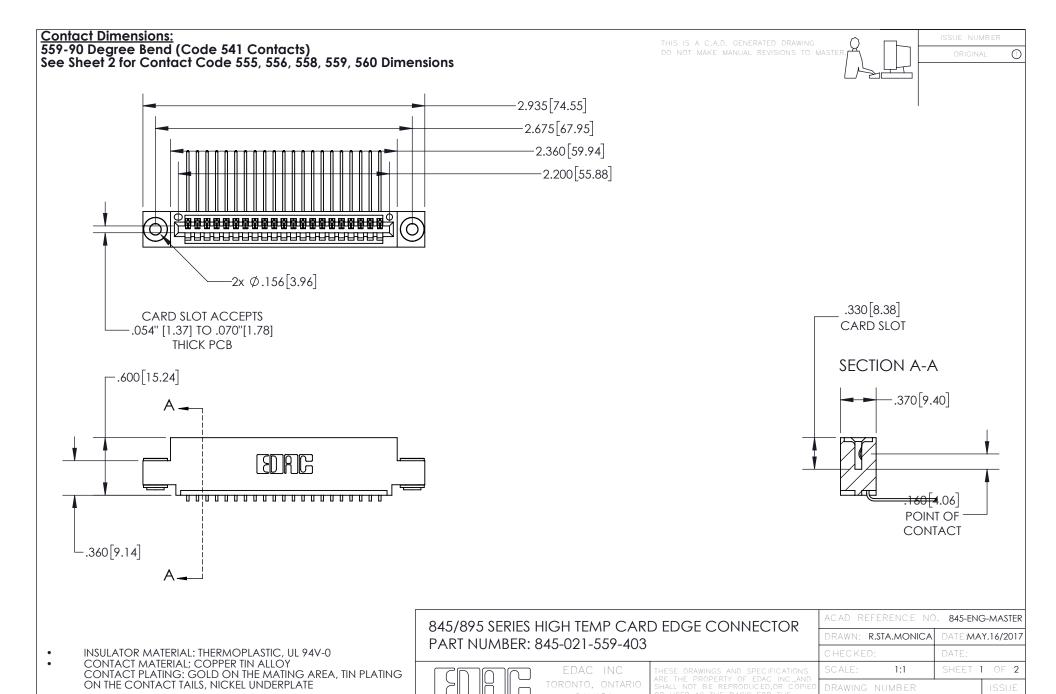

YOUR CONNECTION TO QUALITY & SERVICE

845-ENG-MASTER

INSULATOR MATERIAL: THERMOPLASTIC POLYESTER, UL 94V-0

DAP MATERIAL AVAILABLE UPON REQUEST

**Contact Code 558** 

CONTACT MATERIAL; COPPER ALLOY CONTACT PLATING: GOLD ON THE MATING AREA, TIN PLATING ON THE CONTACT TAILS, NICKEL UNDERPLATE

## 845/895 SERIES HIGH TEMP CARD EDGE CONNECTOR CONTACT CODE 555,556,558,559,560 DIMENSIONS

YOUR CONNECTION TO QUALITY & SERVICE

Contact Code 559

|   | ACAD REFERENCE NO. 845-ENG-MASTER |                  |
|---|-----------------------------------|------------------|
|   | DRAWN: R.STA.MONICA               | DATE:MAY.16/2017 |
|   | CHECKED:                          | DATE:            |
|   | SCALE: 1:1                        | SHEET 2 OF 2     |
| D | DRAWING NUMBER                    | ISSUE            |

Contact Code 560

845-ENG-MASTER