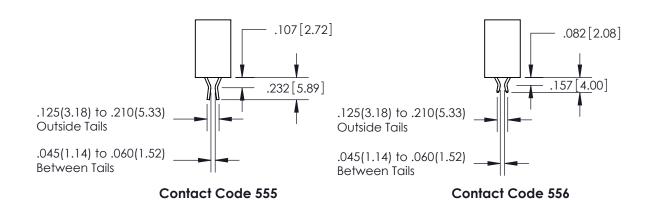

YOUR CONNECTION TO QUALITY & SERVICE

845-ENG-MASTER

INSULATOR MATERIAL: THERMOPLASTIC POLYESTER, UL 94V-0

DAP MATERIAL AVAILABLE UPON REQUEST

**Contact Code 558** 

CONTACT MATERIAL; COPPER ALLOY CONTACT PLATING: GOLD ON THE MATING AREA, TIN PLATING ON THE CONTACT TAILS, NICKEL UNDERPLATE

## 845/895 SERIES HIGH TEMP CARD EDGE CONNECTOR CONTACT CODE 555,556,558,559,560 DIMENSIONS

YOUR CONNECTION TO QUALITY & SERVICE

Contact Code 559

|   | ACAD REFERENCE NO. 845-ENG-MASTER |                  |
|---|-----------------------------------|------------------|
|   | DRAWN: R.STA.MONICA               | DATE:MAY.16/2017 |
|   | CHECKED:                          | DATE:            |
|   | SCALE: 1:1                        | SHEET 2 OF 2     |
| D | DRAWING NUMBER                    | ISSUE            |