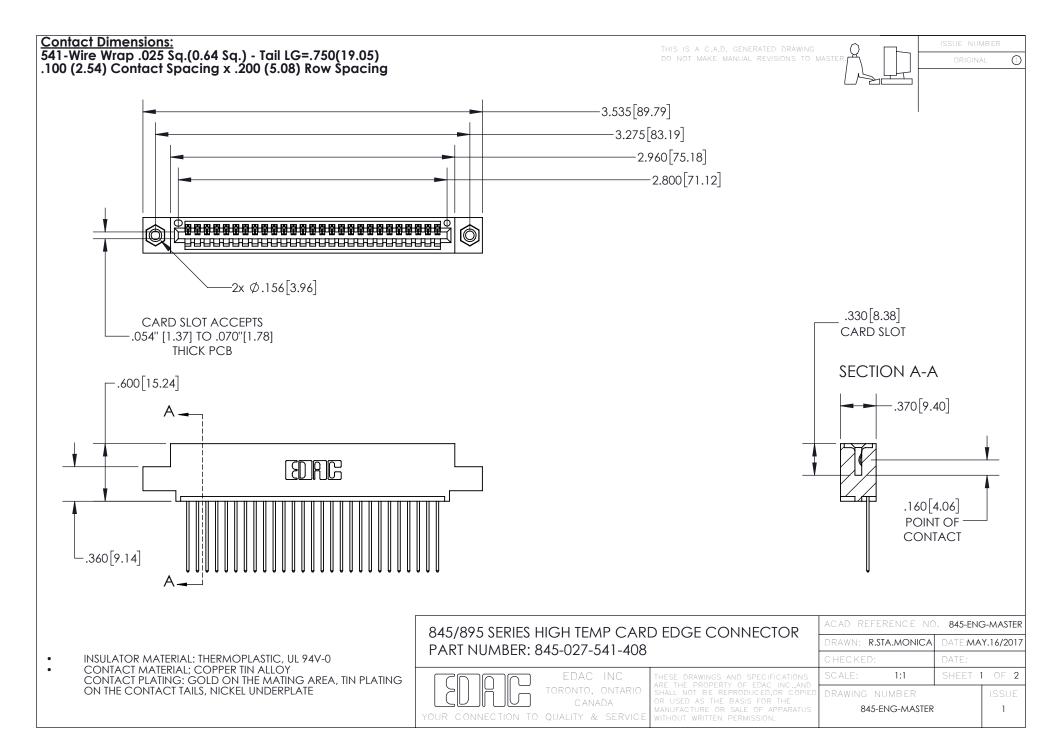

## 845/895 SERIES HIGH TEMP CARD EDGE CONNECTOR CONTACT CODE 555,556,558,559,560 DIMENSIONS

YOUR CONNECTION TO QUALITY & SERVICE

|   | ACAD REFERENCE NO. 845-ENG-MASTER |                  |
|---|-----------------------------------|------------------|
|   | DRAWN: R.STA.MONICA               | DATE:MAY.16/2017 |
|   | CHECKED:                          | DATE:            |
| D | SCALE: 1:1                        | SHEET 2 OF 2     |
|   | DRAWING NUMBER                    | ISSUE            |