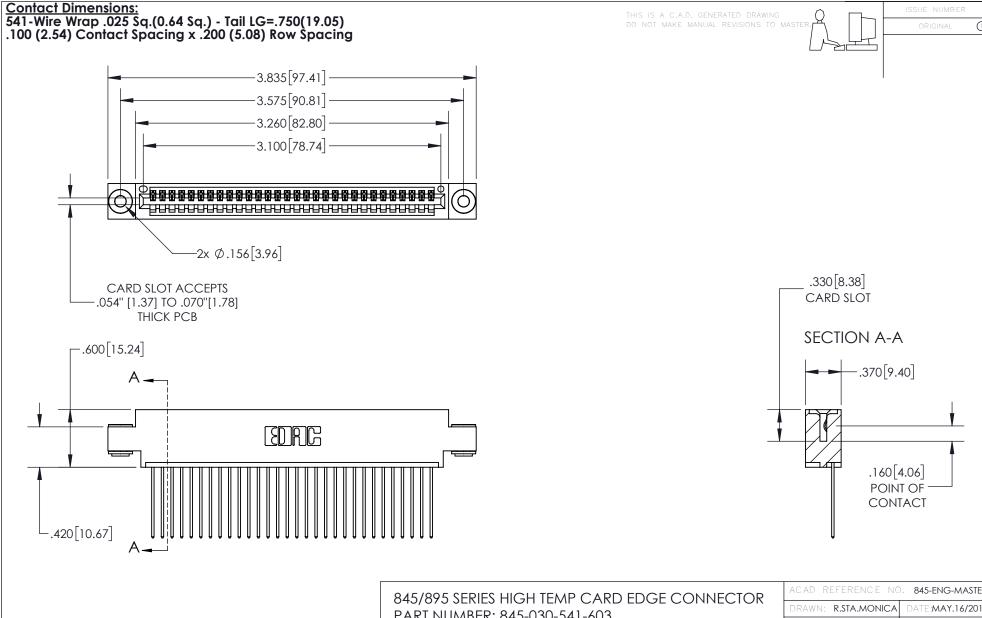

- INSULATOR MATERIAL: THERMOPLASTIC, UL 94V-0
- CONTACT MATERIAL; COPPER TIN ALLOY
  CONTACT PLATING: GOLD ON THE MATING AREA, TIN PLATING
  ON THE CONTACT TAILS, NICKEL UNDERPLATE

| 845/895 SERIES HIGH TEMP CARD EDGE CONNECTO | R |
|---------------------------------------------|---|
| PART NUMBER: 845-030-541-603                |   |