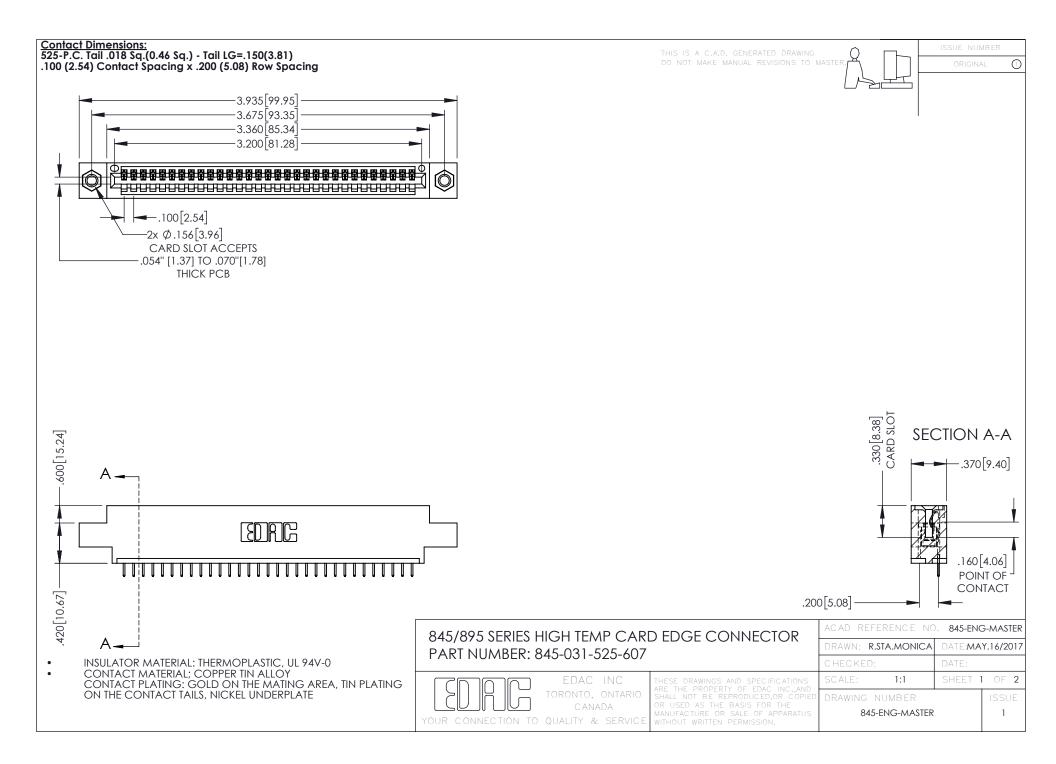

## 845/895 SERIES HIGH TEMP CARD EDGE CONNECTOR CONTACT CODE 555,556,558,559,560 DIMENSIONS

YOUR CONNECTION TO QUALITY & SERVICE

|   | ACAD REFERENCE NO. 845-ENG-MASTER |                  |
|---|-----------------------------------|------------------|
|   | DRAWN: R.STA.MONICA               | DATE:MAY.16/2017 |
|   | CHECKED:                          | DATE:            |
|   | SCALE: 1:1                        | SHEET 2 OF 2     |
| D | DRAWING NUMBER                    | ISSUE            |

845-ENG-MASTER