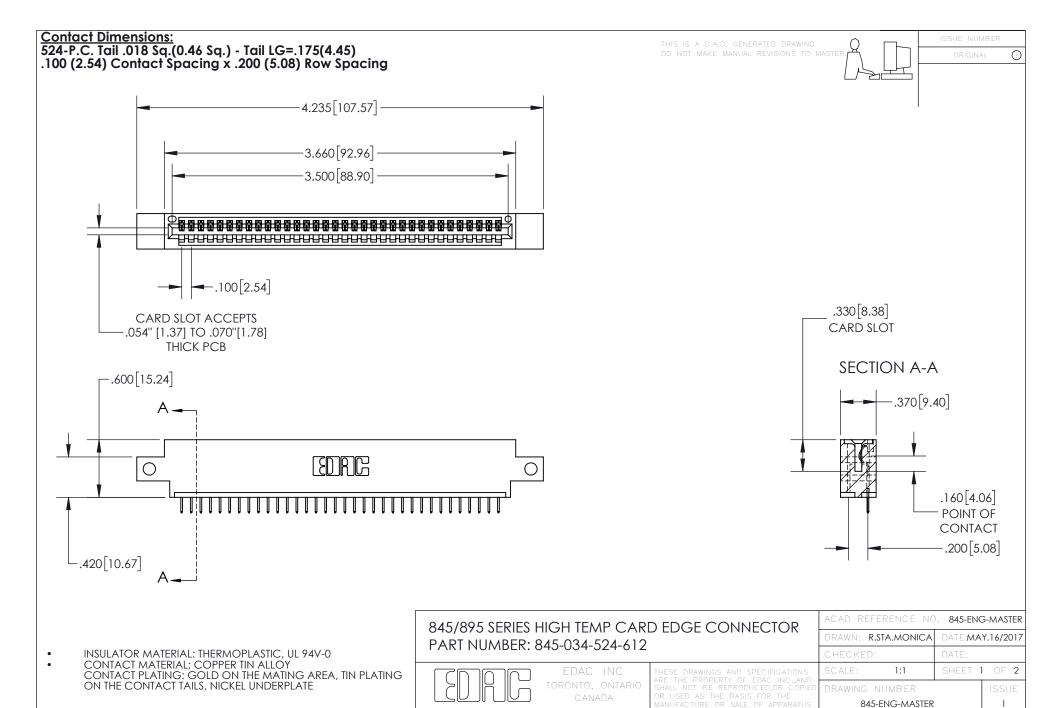

YOUR CONNECTION TO QUALITY & SERVICE

INSULATOR MATERIAL: THERMOPLASTIC POLYESTER, UL 94V-0 DAP MATERIAL AVAILABLE UPON REQUEST

**Contact Code 558** 

CONTACT MATERIAL; COPPER ALLOY CONTACT PLATING: GOLD ON THE MATING AREA, TIN PLATING ON THE CONTACT TAILS, NICKEL UNDERPLATE

## 845/895 SERIES HIGH TEMP CARD EDGE CONNECTOR CONTACT CODE 555,556,558,559,560 DIMENSIONS

YOUR CONNECTION TO QUALITY & SERVICE

Contact Code 559

|   | ACAD REFERENCE NO. 845-ENG-MASTER |                  |  |
|---|-----------------------------------|------------------|--|
|   | DRAWN: R.STA.MONICA               | DATE:MAY.16/2017 |  |
|   | CHECKED:                          | DATE:            |  |
|   | SCALE: 1:1                        | SHEET 2 OF 2     |  |
| D | DRAWING NUMBER                    | ISSUE            |  |

Contact Code 560

845-ENG-MASTER