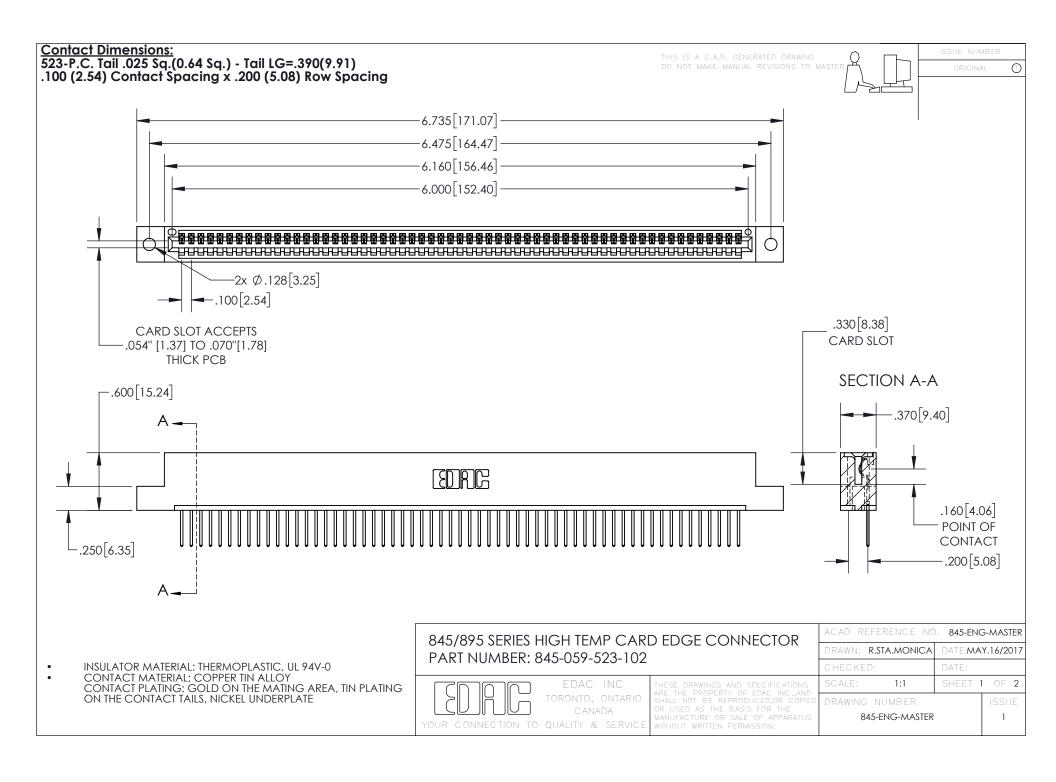

INSULATOR MATERIAL: THERMOPLASTIC POLYESTER, UL 94V-0 DAP MATERIAL AVAILABLE UPON REQUEST

**Contact Code 558** 

CONTACT MATERIAL; COPPER ALLOY CONTACT PLATING: GOLD ON THE MATING AREA, TIN PLATING ON THE CONTACT TAILS, NICKEL UNDERPLATE

## 845/895 SERIES HIGH TEMP CARD EDGE CONNECTOR CONTACT CODE 555,556,558,559,560 DIMENSIONS

YOUR CONNECTION TO QUALITY & SERVICE

Contact Code 559

|   | ACAD REFERENCE NO. 845-ENG-MASTER |                  |  |
|---|-----------------------------------|------------------|--|
|   | DRAWN: R.STA.MONICA               | DATE:MAY.16/2017 |  |
|   | CHECKED:                          | DATE:            |  |
|   | SCALE: 1:1                        | SHEET 2 OF 2     |  |
| D | DRAWING NUMBER                    | ISSUE            |  |

Contact Code 560