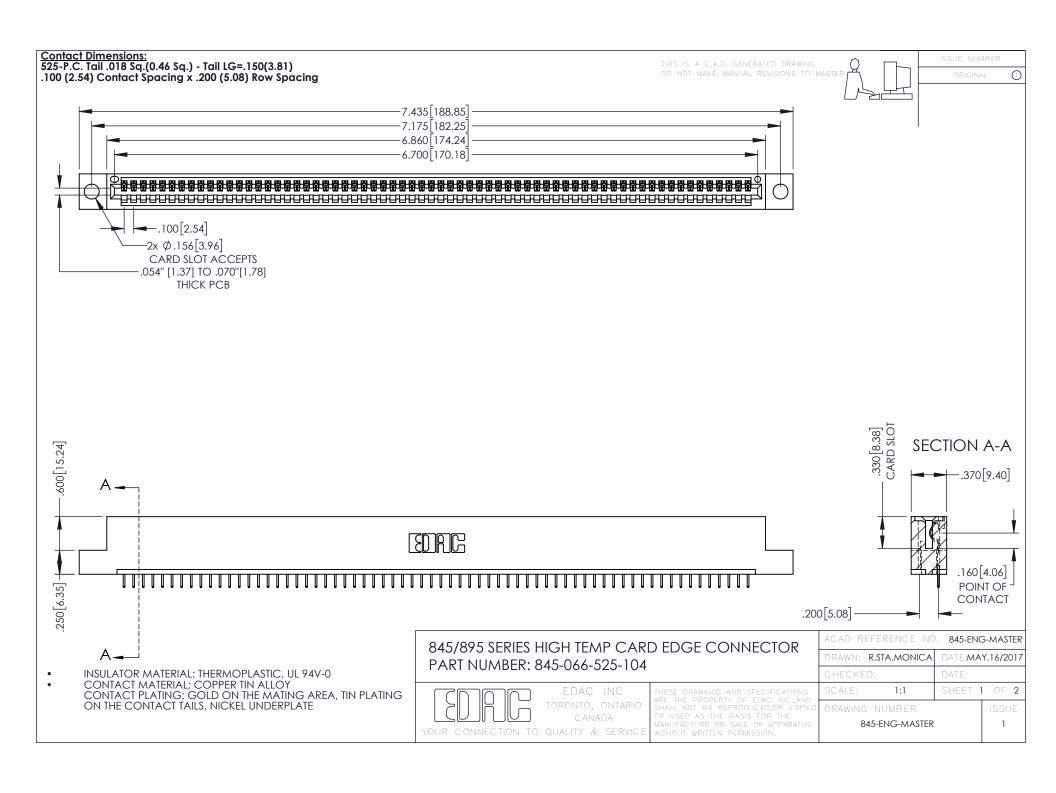

**Contact Code 558** Contact Code 559 Contact Code 560

- INSULATOR MATERIAL: THERMOPLASTIC POLYESTER, UL 94V-0 DAP MATERIAL AVAILABLE UPON REQUEST
- CONTACT MATERIAL; COPPER ALLOY

CONTACT PLATING: GOLD ON THE MATING AREA, TIN PLATING ON THE CONTACT TAILS, NICKEL UNDERPLATE

## 845/895 SERIES HIGH TEMP CARD EDGE CONNECTOR CONTACT CODE 555,556,558,559,560 DIMENSIONS

YOUR CONNECTION TO QUALITY & SERVICE

|   | ACAD REFERENCE NO. 845-ENG-MASTER |                  |
|---|-----------------------------------|------------------|
|   | DRAWN: R.STA.MONICA               | DATE:MAY.16/2017 |
|   | CHECKED:                          | DATE:            |
|   | SCALE: 1:1                        | SHEET 2 OF 2     |
| D | DRAWING NUMBER                    | ISSUE            |

845-ENG-MASTER