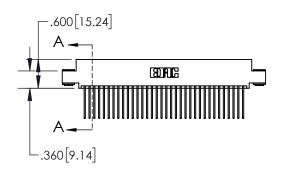

1

| .330[8.38]<br>CARD SLOT                     |  |  |  |  |
|---------------------------------------------|--|--|--|--|
| .370[9.40]                                  |  |  |  |  |
| SECTION A-A                                 |  |  |  |  |
| .160[4.06]<br>50 [3.81] POINT OF<br>CONTACT |  |  |  |  |
|                                             |  |  |  |  |