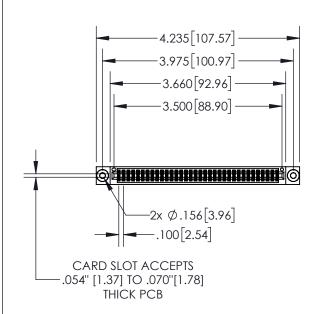

1

| .330[8.38]<br>CARD SLOT                     |  |  |  |  |
|---------------------------------------------|--|--|--|--|
| .370[9.40]                                  |  |  |  |  |
| SECTION A-A                                 |  |  |  |  |
| .160[4.06]<br>50 [3.81] POINT OF<br>CONTACT |  |  |  |  |
|                                             |  |  |  |  |