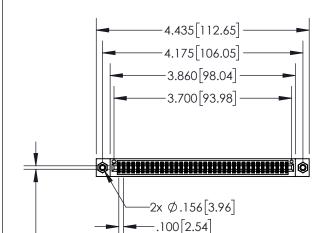

**Contact Dimensions:** 520-P.C. Tail .030x.018(0.76x0.46) - Tail LG=.175(4.45) .100 (2.54) Contact Spacing x .200 (5.08) Row Spacing

> CARD SLOT ACCEPTS -.054" [1.37] TO .070"[1.78] THICK PCB

- INSULATOR MATERIAL: THERMOPLASTIC, UL 94V-0
- CONTACT MATERIAL; COPPER TIN ALLOY CONTACT PLATING: GOLD ON THE MATING AREA, TIN PLATING ON THE CONTACT TAILS, NICKEL UNDERPLATE

1

| .330[8.38]<br>CARD SLOT     |  |  |  |  |  |  |
|-----------------------------|--|--|--|--|--|--|
| .370[9.40]                  |  |  |  |  |  |  |
| SECTION A-A                 |  |  |  |  |  |  |
|                             |  |  |  |  |  |  |
| .160[4.06] POINT OF CONTACT |  |  |  |  |  |  |
|                             |  |  |  |  |  |  |