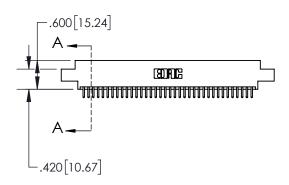

845-ENG-MASTER

INSULATOR MATERIAL: THERMOPLASTIC POLYESTER, UL 94V-0 DAP MATERIAL AVAILABLE UPON REQUEST

**Contact Code 558** 

CONTACT MATERIAL; COPPER ALLOY CONTACT PLATING: GOLD ON THE MATING AREA, TIN PLATING ON THE CONTACT TAILS, NICKEL UNDERPLATE

## 845/895 SERIES HIGH TEMP CARD EDGE CONNECTOR CONTACT CODE 555,556,558,559,560 DIMENSIONS

YOUR CONNECTION TO QUALITY & SERVICE

Contact Code 559

|   | ACAD REFERENCE NO   | . 845-ENG-MASTER |
|---|---------------------|------------------|
|   | DRAWN: R.STA.MONICA | DATE:MAY.16/2017 |
|   | CHECKED:            | DATE:            |
|   | SCALE: 1:1          | SHEET 2 OF 2     |
| D | DRAWING NUMBER      | ISSUE            |

**Contact Code 560** 

845-ENG-MASTER