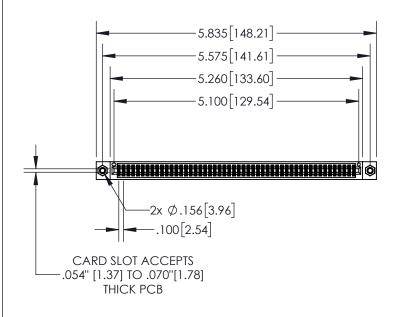

**Contact Dimensions:** 

500-Wire Hole .050x.025(1.27x0.64) - Tail LG=.260(6.60) .100 (2.54) Contact Spacing x .200 (5.08) Row Spacing

.330[8.38] CARD SLOT

845/895 SERIES HIGH TEMP CARD EDGE CONNECTOR PART NUMBER: 845-100-500-208

ACAD REFERENCE NO. 845-ENG-MASTER

**-**.200 [5.08]

SECTION A-A

.160[4.06] POINT OF CONTACT 1

INSULATOR MATERIAL: THERMOPLASTIC, UL 94V-0

 CONTACT MATERIAL; COPPER TIN ALLOY CONTACT PLATING: GOLD ON THE MATING AREA, TIN PLATING