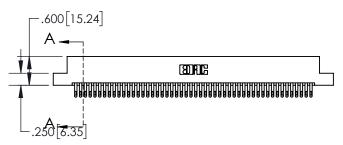

ACAD REFERENCE NO. 845-ENG-MASTER

**-**.200 [5.08]

SECTION A-A

.160[4.06] POINT OF CONTACT 1

INSULATOR MATERIAL: THERMOPLASTIC, UL 94V-0

 CONTACT MATERIAL; COPPER TIN ALLOY CONTACT PLATING: GOLD ON THE MATING AREA, TIN PLATING