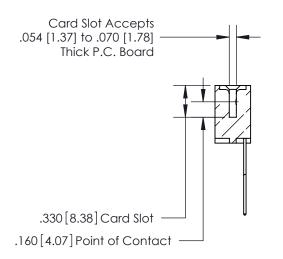

ISSUE NUMBER

.165[4.19]

.375 [9.54]

ORIGINAL

1

.060 [1.52] .125(3.18) to .210(5.33) **Outside Tails** .125(3.18) to .210(5.33) **Outside Tails** 

**Contact Code 560** 

INSULATOR MATERIAL: THERMOPLASTIC POLYESTER, UL 94V-0 CONTACT MATERIAL; COPPER, NICKEL, TIN ALLOY CA-725 CONTACT PLATING: GOLD ON THE MATING AREA, TIN-LEAD ON THE CONTACT TAILS, NICKEL UNDERPLATE

**Contact Code 558** 

## 846/896 SERIES HIGH TEMP CARD EDGE CONNECTOR CONTACT CODE 555,556,558,559,560 DIMENSIONS

.150 [3.81]

YOUR CONNECTION TO QUALITY & SERVICE

**Contact Code 559** 

**EDAC INC** TORONTO, ONTARIO CANADA

THESE DRAWINGS AND SPECIFICATIONS ARE THE PROPERTY OF EDAC INC.,AND SHALL NOT BE REPRODUCED, OR COPIED OR USED AS THE BASIS FOR THE MANUFACTURE OR SALE OF APPARATUS WITHOUT WRITTEN PERMISSION.