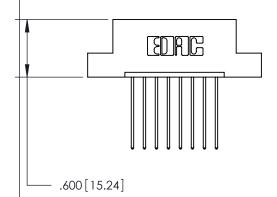

<u>Contact Dimensions:</u> 541-Wire Wrap .025 Sq. (0.64 Sq.) - Tail LG. =.750 (19.05) .125 (3.18) Contact Spacing x .250 (6.35) Row Spacing

INSULATOR MATERIAL: THERMOPLASTIC POLYESTER, UL 94V-0 CONTACT MATERIAL; COPPER, NICKEL, TIN ALLOY CA-725

CONTACT PLATING: GOLD ON THE MATING AREA, TIN-LEAD ON THE CONTACT TAILS, NICKEL UNDERPLATE

**EDAC INC** TORONTO, ONTARIO CANADA

PART NUMBER: 846-008-541-104

YOUR CONNECTION TO QUALITY & SERVICE

846/896 SERIES HIGH TEMP CARD EDGE CONNECTOR