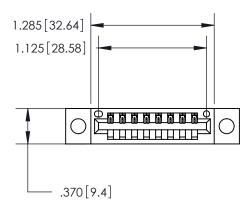

<u>Contact Dimensions:</u> 541-Wire Wrap .025 Sq. (0.64 Sq.) - Tail LG. =.750 (19.05) .125 (3.18) Contact Spacing x .250 (6.35) Row Spacing

INSULATOR MATERIAL: THERMOPLASTIC POLYESTER, UL 94V-0 CONTACT MATERIAL; COPPER, NICKEL, TIN ALLOY CA-725

CONTACT PLATING: GOLD ON THE MATING AREA, TIN-LEAD ON THE CONTACT TAILS, NICKEL UNDERPLATE

**EDAC INC** TORONTO, ONTARIO CANADA

PART NUMBER: 846-008-541-104

YOUR CONNECTION TO QUALITY & SERVICE

846/896 SERIES HIGH TEMP CARD EDGE CONNECTOR