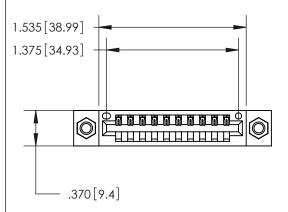

<u>Contact Dimensions:</u> 520-P.C. Tail .030x.018 (0.76x0.46) - Tail LG. = .175 (4.45) .125 (3.18) Contact Spacing x .250 (6.35) Row Spacing

INSULATOR MATERIAL: THERMOPLASTIC POLYESTER, UL 94V-0 CONTACT MATERIAL; COPPER, NICKEL, TIN ALLOY CA-725 CONTACT PLATING: GOLD ON THE MATING AREA, TIN-LEAD

ON THE CONTACT TAILS, NICKEL UNDERPLATE

THIS IS A C.A.D. GENERATED DRAWING DO NOT MAKE MANUAL REVISIONS TO MASTER.

ISSUE NUMBER ORIGINAL

1

| Card Slot Accepts<br>.054 [1.37] to .070 [1.78] -<br>Thick P.C. Board |  |
|-----------------------------------------------------------------------|--|
|                                                                       |  |
| .330 [8.38] Card Slot -                                               |  |

## 846/896 SERIES HIGH TEMP CARD EDGE CONNECTOR PART NUMBER: 846-010-520-607

YOUR CONNECTION TO QUALITY & SERVICE

**EDAC INC** TORONTO, ONTARIO CANADA

THESE DRAWINGS AND SPECIFICATIONS ARE THE PROPERTY OF EDAC INC.,AND SHALL NOT BE REPRODUCED, OR COPIED OR USED AS THE BASIS FOR THE MANUFACTURE OR SALE OF APPARATUS WITHOUT WRITTEN PERMISSION.