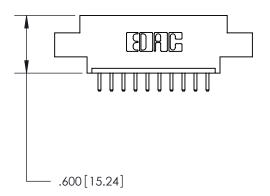

THIS IS A C.A.D. GENERATED DRAWING DO NOT MAKE MANUAL REVISIONS TO MASTER.

ISSUE NUMBER

.165[4.19]

.375 [9.54]

ORIGINAL

1

.060 [1.52] .125(3.18) to .210(5.33) **Outside Tails** .125(3.18) to .210(5.33) **Outside Tails** 

**Contact Code 560** 

INSULATOR MATERIAL: THERMOPLASTIC POLYESTER, UL 94V-0 CONTACT MATERIAL; COPPER, NICKEL, TIN ALLOY CA-725 CONTACT PLATING: GOLD ON THE MATING AREA, TIN-LEAD ON THE CONTACT TAILS, NICKEL UNDERPLATE

**Contact Code 558** 

## 846/896 SERIES HIGH TEMP CARD EDGE CONNECTOR CONTACT CODE 555,556,558,559,560 DIMENSIONS

.150 [3.81]

YOUR CONNECTION TO QUALITY & SERVICE

**Contact Code 559** 

**EDAC INC** TORONTO, ONTARIO CANADA

THESE DRAWINGS AND SPECIFICATIONS ARE THE PROPERTY OF EDAC INC.,AND SHALL NOT BE REPRODUCED, OR COPIED OR USED AS THE BASIS FOR THE MANUFACTURE OR SALE OF APPARATUS WITHOUT WRITTEN PERMISSION.