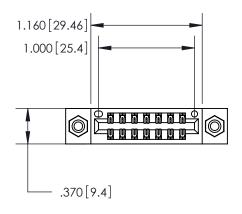

846/896 SERIES HIGH TEMP CARD EDGE CONNECTOR PART NUMBER: 846-014-556-808

YOUR CONNECTION TO QUALITY & SERVICE

**EDAC INC** TORONTO, ONTARIO CANADA

THESE DRAWINGS AND SPECIFICATIONS ARE THE PROPERTY OF EDAC INC.,AND SHALL NOT BE REPRODUCED, OR COPIED OR USED AS THE BASIS FOR THE MANUFACTURE OR SALE OF APPARATUS WITHOUT WRITTEN PERMISSION.

<u>Contact Dimensions:</u> 556-Extender Board Bend (Code 520 Contacts) See Sheet 2 for Contact Code 555, 556, 558, 559, 560 Dimensions

THIS IS A C.A.D. GENERATED DRAWING DO NOT MAKE MANUAL REVISIONS TO MASTER.