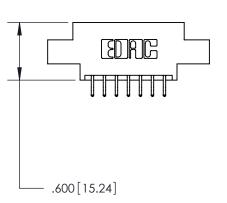

<u>Contact Dimensions:</u> 556-Extender Board Bend (Code 520 Contacts) See Sheet 2 for Contact Code 555, 556, 558, 559, 560 Dimensions

THIS IS A C.A.D. GENERATED DRAWING DO NOT MAKE MANUAL REVISIONS TO MASTER.



ISSUE NUMBER

ORIGINAL





INSULATOR MATERIAL: THERMOPLASTIC POLYESTER, UL 94V-0 CONTACT MATERIAL; COPPER, NICKEL, TIN ALLOY CA-725

CONTACT PLATING: GOLD ON THE MATING AREA, TIN-LEAD

ON THE CONTACT TAILS, NICKEL UNDERPLATE

846/896 SERIES HIGH TEMP CARD EDGE CONNECTOR PART NUMBER: 846-014-556-808

YOUR CONNECTION TO QUALITY & SERVICE

**EDAC INC** TORONTO, ONTARIO CANADA

THESE DRAWINGS AND SPECIFICATIONS ARE THE PROPERTY OF EDAC INC.,AND SHALL NOT BE REPRODUCED, OR COPIED OR USED AS THE BASIS FOR THE MANUFACTURE OR SALE OF APPARATUS WITHOUT WRITTEN PERMISSION.

| ACAD REFERENCE NO. | 846-ENG-MASTER   |
|--------------------|------------------|
| DRAWN: J.LEE       | DATE: APR. 22/09 |
| CHECKED:           | DATE:            |
| SCALE: 1:1         | SHEET 1 OF 2     |
| DRAWING NUMBER     | ISSUE            |
|