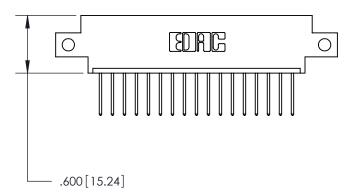

## 846/896 SERIES HIGH TEMP CARD EDGE CONNECTOR CONTACT CODE 555,556,558,559,560 DIMENSIONS

.150 [3.81]

YOUR CONNECTION TO QUALITY & SERVICE

**Contact Code 559** 

**EDAC INC** TORONTO, ONTARIO CANADA

THESE DRAWINGS AND SPECIFICATIONS ARE THE PROPERTY OF EDAC INC.,AND SHALL NOT BE REPRODUCED, OR COPIED OR USED AS THE BASIS FOR THE MANUFACTURE OR SALE OF APPARATUS WITHOUT WRITTEN PERMISSION.

**Contact Code 560** 

INSULATOR MATERIAL: THERMOPLASTIC POLYESTER, UL 94V-0 CONTACT MATERIAL; COPPER, NICKEL, TIN ALLOY CA-725 CONTACT PLATING: GOLD ON THE MATING AREA, TIN-LEAD ON THE CONTACT TAILS, NICKEL UNDERPLATE

**Contact Code 558** 