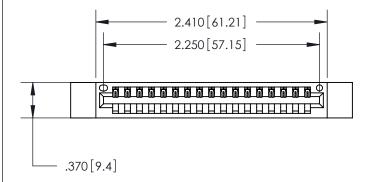

846/896 SERIES HIGH TEMP CARD EDGE CONNECTOR PART NUMBER: 846-017-522-612

YOUR CONNECTION TO QUALITY & SERVICE

**EDAC INC** TORONTO, ONTARIO CANADA

THESE DRAWINGS AND SPECIFICATIONS ARE THE PROPERTY OF EDAC INC.,AND SHALL NOT BE REPRODUCED, OR COPIED OR USED AS THE BASIS FOR THE MANUFACTURE OR SALE OF APPARATUS WITHOUT WRITTEN PERMISSION.

Contact Dimensions: 522-P.C. Tail .025 Sq. (0.64 Sq.) - Tail LG. =.440 (11.18) .125 (3.18) Contact Spacing x .250 (6.35) Row Spacing

THIS IS A C.A.D. GENERATED DRAWING DO NOT MAKE MANUAL REVISIONS TO MASTER.

ISSUE NUMBER

ORIGINAL

1

INSULATOR MATERIAL: THERMOPLASTIC POLYESTER, UL 94V-0 CONTACT MATERIAL; COPPER, NICKEL, TIN ALLOY CA-725 CONTACT PLATING: GOLD ON THE MATING AREA, TIN-LEAD

ON THE CONTACT TAILS, NICKEL UNDERPLATE