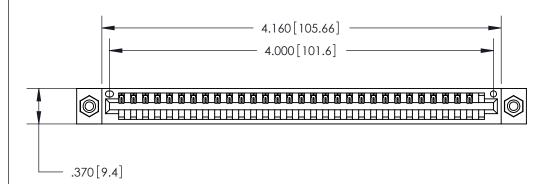

ISSUE NUMBER

ORIGINAL

1

EDRG .600 [15.24]

Card Slot Accepts .054 [1.37] to .070 [1.78] Thick P.C. Board .330 [8.38] Card Slot .160 [4.07] Point of Contact -

INSULATOR MATERIAL: THERMOPLASTIC POLYESTER, UL 94V-0 CONTACT MATERIAL; COPPER, NICKEL, TIN ALLOY CA-725

CONTACT PLATING: GOLD ON THE MATING AREA, TIN-LEAD ON THE CONTACT TAILS, NICKEL UNDERPLATE

846/896 SERIES HIGH TEMP CARD EDGE CONNECTOR PART NUMBER: 846-031-541-108

YOUR CONNECTION TO QUALITY & SERVICE

**EDAC INC** TORONTO, ONTARIO CANADA