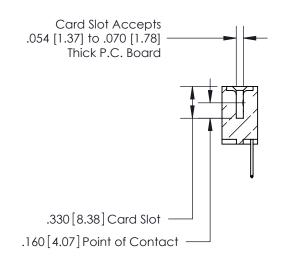

## 846/896 SERIES HIGH TEMP CARD EDGE CONNECTOR CONTACT CODE 555,556,558,559,560 DIMENSIONS

.150 [3.81]

YOUR CONNECTION TO QUALITY & SERVICE

**Contact Code 559** 

**EDAC INC** TORONTO, ONTARIO CANADA

THESE DRAWINGS AND SPECIFICATIONS ARE THE PROPERTY OF EDAC INC.,AND SHALL NOT BE REPRODUCED, OR COPIED OR USED AS THE BASIS FOR THE MANUFACTURE OR SALE OF APPARATUS WITHOUT WRITTEN PERMISSION.