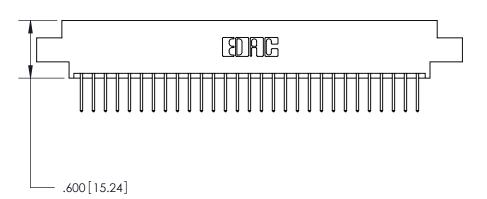

<u>Contact Dimensions:</u> 526-P.C. Tail .018 Sq. (0.46 Sq.) - Tail LG. =.350 (8.89) .125 (3.18) Contact Spacing x .250 (6.35) Row Spacing

THIS IS A C.A.D. GENERATED DRAWING DO NOT MAKE MANUAL REVISIONS TO MASTER.

ISSUE NUMBER ORIGINAL

- 3.910[99.31] -3.750 [95.25] -.370 [9.4]

INSULATOR MATERIAL: THERMOPLASTIC POLYESTER, UL 94V-0 CONTACT MATERIAL; COPPER, NICKEL, TIN ALLOY CA-725

CONTACT PLATING: GOLD ON THE MATING AREA, TIN-LEAD

ON THE CONTACT TAILS, NICKEL UNDERPLATE

Card Slot Accepts .054 [1.37] to .070 [1.78] Thick P.C. Board .330 [8.38] Card Slot .160 [4.07] Point of Contact -

846/896 SERIES HIGH TEMP CARD EDGE CONNECTOR PART NUMBER: 846-058-526-808