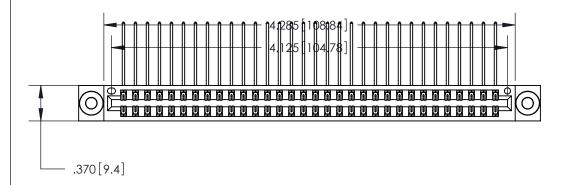

ISSUE NUMBER

ORIGINAL

1

Card Slot Accepts .054 [1.37] to .070 [1.78] Thick P.C. Board .330 [8.38] Card Slot .160 [4.07] Point of Contact -

INSULATOR MATERIAL: THERMOPLASTIC POLYESTER, UL 94V-0 CONTACT MATERIAL; COPPER, NICKEL, TIN ALLOY CA-725 CONTACT PLATING: GOLD ON THE MATING AREA, TIN-LEAD

ON THE CONTACT TAILS, NICKEL UNDERPLATE

846/896 SERIES HIGH TEMP CARD EDGE CONNECTOR PART NUMBER: 846-064-558-803

YOUR CONNECTION TO QUALITY & SERVICE

**EDAC INC** TORONTO, ONTARIO CANADA

THESE DRAWINGS AND SPECIFICATIONS ARE THE PROPERTY OF EDAC INC., AND SHALL NOT BE REPRODUCED, OR COPIED OR USED AS THE BASIS FOR THE MANUFACTURE OR SALE OF APPARATUS WITHOUT WRITTEN PERMISSION.

| ACAD REFERENCE NO. | 846-ENG-MASTER   |  |
|--------------------|------------------|--|
| DRAWN: J.LEE       | DATE: APR. 22/09 |  |
| CHECKED:           | DATE:            |  |
| SCALE: 1:1         | SHEET 1 OF 2     |  |
| DRAWING NUMBER     | ISSUE            |  |
| 846-ENG-MASTER     | 1                |  |
|                    |                  |  |