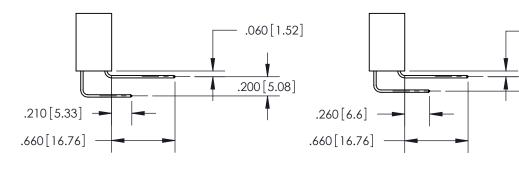

<u>Contact Dimensions:</u>
558-90 Degree Bend (Code 541 Contacts)
See Sheet 2 for Contact Code 555, 556, 558, 559, 560 Dimensions

THIS IS A C.A.D. GENERATED DRAWING DO NOT MAKE MANUAL REVISIONS TO MASTER.

**Contact Code 559** 

**Contact Code 560** 

INSULATOR MATERIAL: THERMOPLASTIC POLYESTER, UL 94V-0 CONTACT MATERIAL; COPPER, NICKEL, TIN ALLOY CA-725 CONTACT PLATING: GOLD ON THE MATING AREA, TIN-LEAD ON THE CONTACT TAILS, NICKEL UNDERPLATE

## 846/896 SERIES HIGH TEMP CARD EDGE CONNECTOR CONTACT CODE 555,556,558,559,560 DIMENSIONS

YOUR CONNECTION TO QUALITY & SERVICE

**EDAC INC** TORONTO, ONTARIO CANADA

THESE DRAWINGS AND SPECIFICATIONS ARE THE PROPERTY OF EDAC INC.,AND SHALL NOT BE REPRODUCED, OR COPIED OR USED AS THE BASIS FOR THE MANUFACTURE OR SALE OF APPARATUS WITHOUT WRITTEN PERMISSION.

**Outside Tails** 

**Outside Tails** 

| ACAD REFERENCE NO. |       | 846-ENG-MASTER   |        |
|--------------------|-------|------------------|--------|
| DRAWN:             | J.LEE | DATE: APR. 22/09 |        |
| CHECKED:           |       | DATE:            |        |
| SCALE:             | 1:1   | SHEET            | 2 OF 2 |
| DRAWING NUMBER     |       | ISSUE            |        |