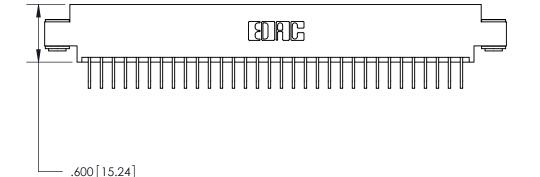

ISSUE NUMBER

ORIGINAL

1

Card Slot Accepts .054 [1.37] to .070 [1.78] Thick P.C. Board .330 [8.38] Card Slot .160 [4.07] Point of Contact -

INSULATOR MATERIAL: THERMOPLASTIC POLYESTER, UL 94V-0 CONTACT MATERIAL; COPPER, NICKEL, TIN ALLOY CA-725 CONTACT PLATING: GOLD ON THE MATING AREA, TIN-LEAD

ON THE CONTACT TAILS, NICKEL UNDERPLATE

846/896 SERIES HIGH TEMP CARD EDGE CONNECTOR PART NUMBER: 846-064-558-803

YOUR CONNECTION TO QUALITY & SERVICE

**EDAC INC** TORONTO, ONTARIO CANADA

THESE DRAWINGS AND SPECIFICATIONS ARE THE PROPERTY OF EDAC INC., AND SHALL NOT BE REPRODUCED, OR COPIED OR USED AS THE BASIS FOR THE MANUFACTURE OR SALE OF APPARATUS WITHOUT WRITTEN PERMISSION.

| ACAD REFERENCE NO. | 846-ENG-MASTER   |  |
|--------------------|------------------|--|
| DRAWN: J.LEE       | DATE: APR. 22/09 |  |
| CHECKED:           | DATE:            |  |
| SCALE: 1:1         | SHEET 1 OF 2     |  |
| DRAWING NUMBER     | ISSUE            |  |
| 846-ENG-MASTER     | 1                |  |
|                    |                  |  |