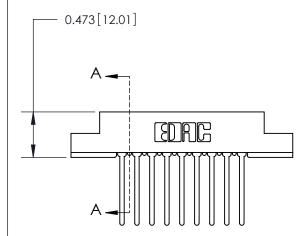

## **Contact Detail**

Wire Wrap .046x.013(1.17x0.33) - Tail LG=.708(17.98) .156 [3.96] Contact Spacing x .200 [5.08] Row Spacing

**See Accompanying Page for:** 

**Contact Bend Details** 

1

**SECTION A-A** 