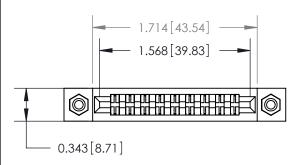

## **Mounting Option**

#4-40 Unified Threaded Inserts

.095 [2.41] Point of Contact (Measured from bottom of Card Slot) Card Slot Accepts .054 [1.37] to .070 [1.78] Thick P.C. Board

| 807/857 Series High Temp Card Edge Connector |
|----------------------------------------------|
| Part Number: 857-018-540-208                 |