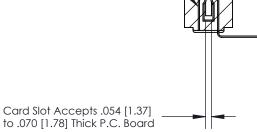

## **SECTION A-A**

.175 [4.45] Point of Contact (Measured from bottom of Card Slot)

**See Accompanying Page for:** 

**Contact Bend Details** 

807/857 Series High Temp Card Edge Connector Part Number: 857-030-457-101