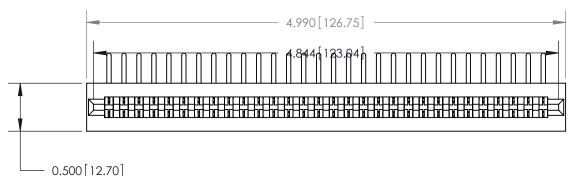

## **Contact Detail**

90 Degree Bend (Code 541 Contacts)

.156 [3.96] Contact Spacing x .200 [5.08] Row Spacing

## **SECTION A-A**

.175 [4.45] Point of Contact (Measured from bottom of Card Slot)

**See Accompanying Page for:** 

**Contact Bend Details** 

807/857 Series High Temp Card Edge Connector Part Number: 857-030-457-101