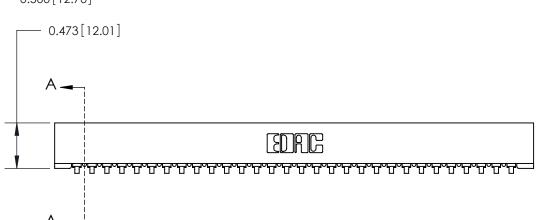

## **SECTION A-A**

.175 [4.45] Point of Contact (Measured from bottom of Card Slot)

**See Accompanying Page for:** 

**Contact Bend Details** 

807/857 Series High Temp Card Edge Connector Part Number: 857-030-457-101