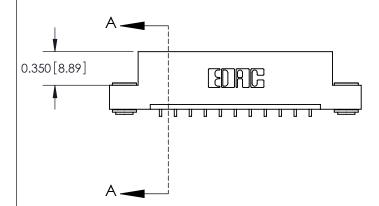

0.330[8.38] Card Slot .160 [4.06] Point of Contact-**SECTION A-A** 

837/887 Series High Temp Card Edge Connector Part Number: 887-011-559-103

YOUR CONNECTION TO QUALITY & SERVICE

**EDAC INC** TORONTO, ONTARIO CANADA