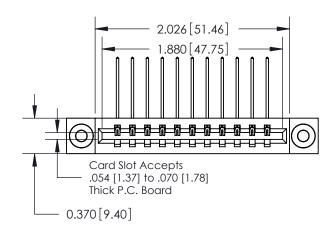

0.330[8.38] Card Slot .160 [4.06] Point of Contact-**SECTION A-A** 

837/887 Series High Temp Card Edge Connector Part Number: 887-011-559-103

YOUR CONNECTION TO QUALITY & SERVICE

**EDAC INC** TORONTO, ONTARIO CANADA