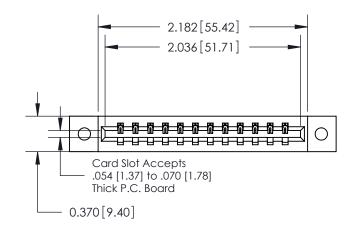

**Mounting Option** 

02-.128 (3.25) Dia. Mounting Holes

## **Contact Detail**

524-P.C. Tail .018 Sq.(0.46 Sq.) - Tail LG=.175(4.45) .156 [3.96] Contact Spacing x .200 [5.08] Row Spacing





THIS IS A C.A.D. GENERATED DRAWING DO NOT MAKE MANUAL REVISIONS TO MASTER.



ISSUE NUMBER ORIGINAL



**See Accompanying Pages for:** 

**Contact Bend Details** 

837/887 Series High Temp Card Edge Connector Part Number: 887-012-524-602



**EDAC INC** TORONTO, ONTARIO CANADA

THESE DRAWINGS AND SPECIFICATIONS ARE THE PROPERTY OF EDAC INC.,AND SHALL NOT BE REPRODUCED, OR COPIED OR USED AS THE BASIS FOR THE MANUFACTURE OR SALE OF APPARATUS WITHOUT WRITTEN PERMISSION.

| ACAD REFERENCE NO. | 837 ENG MASTER   |      |  |
|--------------------|------------------|------|--|
| DRAWN: J.LEE       | DATE: OCT. 06/09 |      |  |
| CHECKED:           | DATE:            |      |  |
| SCALE: NTS         | SHEET 1 OF 2     |      |  |
| DRAWING NUMBER     | 1                | SSUE |  |
| 837 Assem