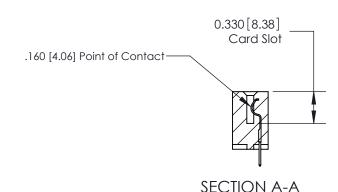

ISSUE NUMBER ORIGINAL

**See Accompanying Pages for:** 

**Contact Bend Details** 

837/887 Series High Temp Card Edge Connector Part Number: 887-012-524-602

**EDAC INC** TORONTO, ONTARIO CANADA

THESE DRAWINGS AND SPECIFICATIONS ARE THE PROPERTY OF EDAC INC.,AND SHALL NOT BE REPRODUCED, OR COPIED OR USED AS THE BASIS FOR THE MANUFACTURE OR SALE OF APPARATUS WITHOUT WRITTEN PERMISSION.

ISSUE NUMBER

ORIGINAL

1

|                     | 837/887 Series High Temp Card Edge Connector |                                                                      | ACAD REFERENCE | NO. 837 EN       | G MASTER |
|---------------------|----------------------------------------------|----------------------------------------------------------------------|----------------|------------------|----------|
| Contact Bend Detail |                                              | DRAWN: J.LEE                                                         | DATE: OC       | DATE: OCT. 06/09 |          |
|                     | Confact Bend Defail                          |                                                                      | CHECKED:       | DATE:            |          |
| EDAC INC THE        | THESE DRAWINGS AND SPECIFICATIONS            | SCALE: NTS                                                           | SHEET          | 2 <b>OF</b> 2    |          |
|                     | TORONTO, ONTARIO                             | CANADA OR USED AS THE BASIS FOR THE MANUFACTURE OR SALE OF APPARATUS | DRAWING NUMBER |                  | ISSUE    |
|                     | YOUR CONNECTION TO QUALITY & SERVICE         |                                                                      | 837 Asser      | nbly             | 1        |