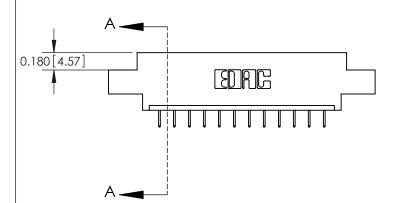

## **Contact Detail**

524-P.C. Tail .018 Sq.(0.46 Sq.) - Tail LG=.175(4.45) .156 [3.96] Contact Spacing x .200 [5.08] Row Spacing

THIS IS A C.A.D. GENERATED DRAWING DO NOT MAKE MANUAL REVISIONS TO MASTER.