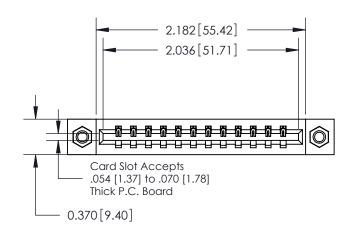

ISSUE NUMBER

ORIGINAL

837/887 Series High Temp Card Edge Connector Part Number: 887-012-544-607

**EDAC INC** TORONTO, ONTARIO CANADA

THESE DRAWINGS AND SPECIFICATIONS ARE THE PROPERTY OF EDAC INC.,AND SHALL NOT BE REPRODUCED, OR COPIED OR USED AS THE BASIS FOR THE MANUFACTURE OR SALE OF APPARATUS WITHOUT WRITTEN PERMISSION.

**Mounting Option** 

07-M3-0.5 Metric Threaded Inserts