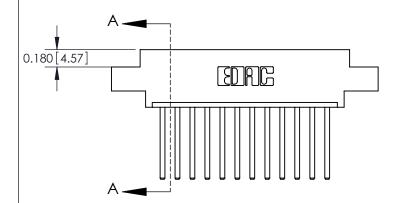

## **Contact Detail**

544-Wire Wrap .050x.025(1.27x0.64) - Tail LG=.750(19.05) .156 [3.96] Contact Spacing x .200 [5.08] Row Spacing

**See Accompanying Pages for: Contact Bend Details** 

THIS IS A C.A.D. GENERATED DRAWING DO NOT MAKE MANUAL REVISIONS TO MASTER.