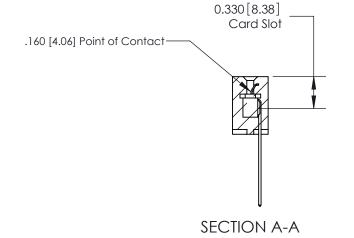

ISSUE NUMBER

ORIGINAL

1

|                     | 837/887 Series High Temp Card Edge Connector |                                                                                                                                                              | ACAD REFERENCE | NO. 837 EN       | 837 ENG MASTER |  |
|---------------------|----------------------------------------------|--------------------------------------------------------------------------------------------------------------------------------------------------------------|----------------|------------------|----------------|--|
| Contact Bend Detail |                                              | DRAWN: J.LEE                                                                                                                                                 | DATE: OC       | DATE: OCT. 06/09 |                |  |
|                     |                                              |                                                                                                                                                              | CHECKED:       | DATE:            | DATE:          |  |
|                     | EDAC INC                                     | TORONTO, ONTARIO CANADA  ARE THE PROPERTY OF EDAC INC., AND SHALL NOT BE REPRODUCED, OR COPIED OR USED AS THE BASIS FOR THE MANUFACTURE OR SALE OF APPARATUS | SCALE: NTS     | SHEET            | 2 <b>OF</b> 2  |  |
|                     | TORONTO, ONTARIO                             |                                                                                                                                                              | DRAWING NUMBER |                  | ISSUE          |  |
| ,                   | YOUR CONNECTION TO QUALITY & SERVICE         |                                                                                                                                                              | 837 Assembly   |                  | 1              |  |