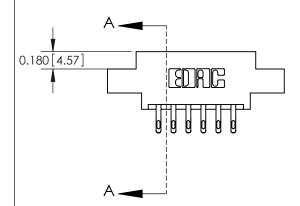

## **Contact Detail**

555-Extender Board Bend (Code 500 Contacts)

.156 [3.96] Contact Spacing x .200 [5.08] Row Spacing

**See Accompanying Pages for: Contact Bend Details** 

THIS IS A C.A.D. GENERATED DRAWING DO NOT MAKE MANUAL REVISIONS TO MASTER.