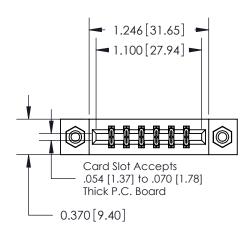

## **Mounting Option**

08-#4-40 Unified Threaded Inserts

## **Contact Detail**

555-Extender Board Bend (Code 500 Contacts)

.156 [3.96] Contact Spacing x .200 [5.08] Row Spacing





**See Accompanying Pages for: Contact Bend Details** 

THIS IS A C.A.D. GENERATED DRAWING DO NOT MAKE MANUAL REVISIONS TO MASTER.



ISSUE NUMBER ORIGINAL



837/887 Series High Temp Card Edge Connector Part Number: 887-012-555-808



**EDAC INC** TORONTO, ONTARIO CANADA

THESE DRAWINGS AND SPECIFICATIONS ARE THE PROPERTY OF EDAC INC.,AND SHALL NOT BE REPRODUCED, OR COPIED OR USED AS THE BASIS FOR THE MANUFACTURE OR SALE OF APPARATUS WITHOUT WRITTEN PERMISSION.

| ACAD REFERENCE NO. | 837 ENG MASTER   |  |  |
|--------------------|------------------|--|--|
| DRAWN: J.LEE       | DATE: OCT. 06/09 |  |  |
| CHECKED:           | DATE:            |  |  |
| SCALE: NTS         | SHEET 1 OF 2     |  |  |
| DRAWING NUMBER     | ISSUE            |  |  |
| 837 Assembly       | 1                |