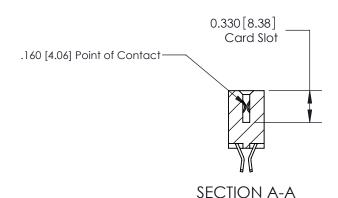

## **Contact Detail**

555-Extender Board Bend (Code 500 Contacts)

.156 [3.96] Contact Spacing x .200 [5.08] Row Spacing

**See Accompanying Pages for: Contact Bend Details** 

THIS IS A C.A.D. GENERATED DRAWING DO NOT MAKE MANUAL REVISIONS TO MASTER.