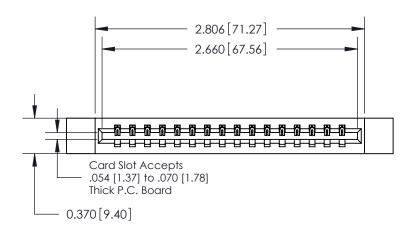

**Mounting Option** 

12-.128 (3.25) Dia. Side Mounting Holes

ISSUE NUMBER

ORIGINAL

837/887 Series High Temp Card Edge Connector Part Number: 887-016-541-112

YOUR CONNECTION TO QUALITY & SERVICE

**EDAC INC** TORONTO, ONTARIO CANADA

THESE DRAWINGS AND SPECIFICATIONS ARE THE PROPERTY OF EDAC INC.,AND SHALL NOT BE REPRODUCED, OR COPIED OR USED AS THE BASIS FOR THE MANUFACTURE OR SALE OF APPARATUS WITHOUT WRITTEN PERMISSION.

| ACAD REFERENCE NO. | 837 ENG MASTER   |  |  |  |
|--------------------|------------------|--|--|--|
| DRAWN: J.LEE       | DATE: OCT. 06/09 |  |  |  |
| CHECKED:           | DATE:            |  |  |  |
| SCALE: NTS         | SHEET 1 OF 2     |  |  |  |
| DRAWING NUMBER     | ISSUE            |  |  |  |
| 837 Assembly       | 1                |  |  |  |