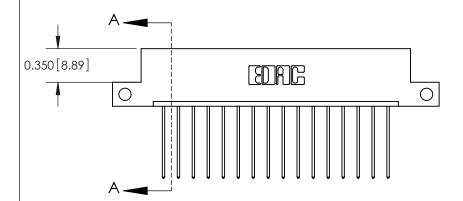

**Mounting Option** 

12-.128 (3.25) Dia. Side Mounting Holes

ISSUE NUMBER

ORIGINAL

837/887 Series High Temp Card Edge Connector Part Number: 887-016-541-112

YOUR CONNECTION TO QUALITY & SERVICE

**EDAC INC** TORONTO, ONTARIO CANADA

THESE DRAWINGS AND SPECIFICATIONS ARE THE PROPERTY OF EDAC INC.,AND SHALL NOT BE REPRODUCED, OR COPIED OR USED AS THE BASIS FOR THE MANUFACTURE OR SALE OF APPARATUS WITHOUT WRITTEN PERMISSION.

| ACAD REFERENCE NO. | 837 ENG MASTER   |  |  |  |
|--------------------|------------------|--|--|--|
| DRAWN: J.LEE       | DATE: OCT. 06/09 |  |  |  |
| CHECKED:           | DATE:            |  |  |  |
| SCALE: NTS         | SHEET 1 OF 2     |  |  |  |
| DRAWING NUMBER     | ISSUE            |  |  |  |
| 837 Assembly       | 1                |  |  |  |