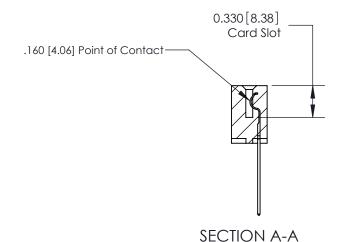

## **Contact Detail**

541-Wire Wrap .025 Sq.(0.64 Sq.) - Tail LG=.750(19.05) .156 [3.96] Contact Spacing x .200 [5.08] Row Spacing

THIS IS A C.A.D. GENERATED DRAWING DO NOT MAKE MANUAL REVISIONS TO MASTER.

**See Accompanying Pages for:** 

**Contact Bend Details** 

ISSUE NUMBER

ORIGINAL

1

|                     | 837/887 Series High Temp Card Edge Connector |                                   | ACAD REFERENCE | NO. 837 EN       | 837 ENG MASTER |  |
|---------------------|----------------------------------------------|-----------------------------------|----------------|------------------|----------------|--|
| Contact Bend Detail |                                              | DRAWN: J.LEE                      | DATE: OC       | DATE: OCT. 06/09 |                |  |
|                     | Confider Bend Defall                         |                                   | CHECKED:       | DATE:            |                |  |
|                     | EDAC INC THESE DRAW                          | THESE DRAWINGS AND SPECIFICATIONS | SCALE: NTS     | SHEET            | 2 <b>OF</b> 2  |  |
|                     | TORONTO, ONTARIO                             | MANUFACTURE OR SALE OF APPARATUS  | DRAWING NUMBER |                  | ISSUE          |  |
|                     | YOUR CONNECTION TO QUALITY & SERVICE         |                                   | 837 Assembly   |                  | 1              |  |