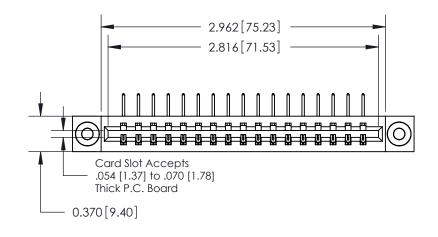

**Mounting Option** 

03-.116 (2.95) I.D. Floating Eyelets

**See Accompanying Pages for:** 

**Contact Bend Details** 

837/887 Series High Temp Card Edge Connector Part Number: 887-017-558-603

**EDAC INC** TORONTO, ONTARIO CANADA

THESE DRAWINGS AND SPECIFICATIONS ARE THE PROPERTY OF EDAC INC.,AND SHALL NOT BE REPRODUCED,OR COPIED OR USED AS THE BASIS FOR THE MANUFACTURE OR SALE OF APPARATUS WITHOUT WRITTEN PERMISSION.