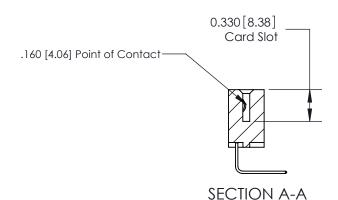

## **Contact Detail**

558-90 Degree Bend (Code 541 Contacts)

.156 [3.96] Contact Spacing x .200 [5.08] Row Spacing

THIS IS A C.A.D. GENERATED DRAWING DO NOT MAKE MANUAL REVISIONS TO MASTER.

ISSUE NUMBER

ORIGINAL

ISSUE NUMBER

ORIGINAL

1

|                     | 837/887 Series High Temp Card Edge Connector |                                                                                                                                                  | ACAD REFERENCE | NO. 837 EN       | 837 ENG MASTER |  |
|---------------------|----------------------------------------------|--------------------------------------------------------------------------------------------------------------------------------------------------|----------------|------------------|----------------|--|
| Contact Bend Detail |                                              | DRAWN: J.LEE                                                                                                                                     | DATE: OC       | DATE: OCT. 06/09 |                |  |
|                     | Confact bend Detail                          |                                                                                                                                                  | CHECKED:       | DATE:            |                |  |
|                     | EDAC INC                                     | D, ONTARIO  ARE THE PROPERTY OF EDAC INC., AND SHALL NOT BE REPRODUCED, OR COPIED  OR USED AS THE BASIS FOR THE MANUFACTURE OR SALE OF APPARATUS | SCALE: NTS     | SHEET            | 2 <b>OF</b> 2  |  |
|                     | TORONTO, ONTARIO                             |                                                                                                                                                  | DRAWING NUMBER |                  | ISSUE          |  |
|                     | YOUR CONNECTION TO QUALITY & SERVICE         |                                                                                                                                                  | 837 Assembly   |                  | 1              |  |