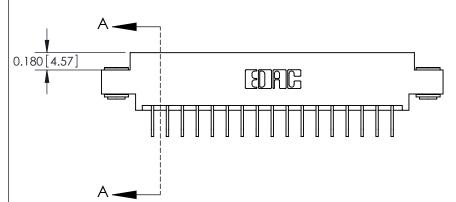

**See Accompanying Pages for:** 

**Contact Bend Details** 

837/887 Series High Temp Card Edge Connector Part Number: 887-017-558-603

**EDAC INC** TORONTO, ONTARIO CANADA

THESE DRAWINGS AND SPECIFICATIONS ARE THE PROPERTY OF EDAC INC.,AND SHALL NOT BE REPRODUCED,OR COPIED OR USED AS THE BASIS FOR THE MANUFACTURE OR SALE OF APPARATUS WITHOUT WRITTEN PERMISSION.